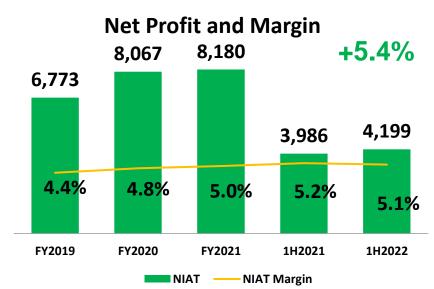

# 1H 2022 CONSOLIDATED FINANCIAL PERFORMANCE

| (In The second of the second o | 4110000     | 0/      | 4110004     | 07      | INCREASE   | 0/     |
|--------------------------------------------------------------------------------------------------------------------------------------------------------------------------------------------------------------------------------------------------------------------------------------------------------------------------------------------------------------------------------------------------------------------------------------------------------------------------------------------------------------------------------------------------------------------------------------------------------------------------------------------------------------------------------------------------------------------------------------------------------------------------------------------------------------------------------------------------------------------------------------------------------------------------------------------------------------------------------------------------------------------------------------------------------------------------------------------------------------------------------------------------------------------------------------------------------------------------------------------------------------------------------------------------------------------------------------------------------------------------------------------------------------------------------------------------------------------------------------------------------------------------------------------------------------------------------------------------------------------------------------------------------------------------------------------------------------------------------------------------------------------------------------------------------------------------------------------------------------------------------------------------------------------------------------------------------------------------------------------------------------------------------------------------------------------------------------------------------------------------------|-------------|---------|-------------|---------|------------|--------|
| (In Thousands)                                                                                                                                                                                                                                                                                                                                                                                                                                                                                                                                                                                                                                                                                                                                                                                                                                                                                                                                                                                                                                                                                                                                                                                                                                                                                                                                                                                                                                                                                                                                                                                                                                                                                                                                                                                                                                                                                                                                                                                                                                                                                                                 | 1H2022      | %       | 1H2021      | %       | (DECREASE) | %      |
| REVENUES                                                                                                                                                                                                                                                                                                                                                                                                                                                                                                                                                                                                                                                                                                                                                                                                                                                                                                                                                                                                                                                                                                                                                                                                                                                                                                                                                                                                                                                                                                                                                                                                                                                                                                                                                                                                                                                                                                                                                                                                                                                                                                                       | 87,444,057  | 100.00% | 80,601,462  | 100.00% | 6,842,596  | 8.49%  |
| COST OF SALES/SERVICES                                                                                                                                                                                                                                                                                                                                                                                                                                                                                                                                                                                                                                                                                                                                                                                                                                                                                                                                                                                                                                                                                                                                                                                                                                                                                                                                                                                                                                                                                                                                                                                                                                                                                                                                                                                                                                                                                                                                                                                                                                                                                                         | 69,865,110  | 79.90%  | 64,789,112  | 80.38%  | 5,075,998  | 7.83%  |
| GROSS PROFIT                                                                                                                                                                                                                                                                                                                                                                                                                                                                                                                                                                                                                                                                                                                                                                                                                                                                                                                                                                                                                                                                                                                                                                                                                                                                                                                                                                                                                                                                                                                                                                                                                                                                                                                                                                                                                                                                                                                                                                                                                                                                                                                   | 17,578,948  | 20.10%  | 15,812,350  | 19.62%  | 1,766,598  | 11.17% |
| OTHER OPERATING INCOME                                                                                                                                                                                                                                                                                                                                                                                                                                                                                                                                                                                                                                                                                                                                                                                                                                                                                                                                                                                                                                                                                                                                                                                                                                                                                                                                                                                                                                                                                                                                                                                                                                                                                                                                                                                                                                                                                                                                                                                                                                                                                                         | 1,468,082   | 1.68%   | 1,567,109   | 1.94%   | (99,028)   | -6.32% |
| GROSS OPERATING INCOME                                                                                                                                                                                                                                                                                                                                                                                                                                                                                                                                                                                                                                                                                                                                                                                                                                                                                                                                                                                                                                                                                                                                                                                                                                                                                                                                                                                                                                                                                                                                                                                                                                                                                                                                                                                                                                                                                                                                                                                                                                                                                                         | 19,047,029  | 21.78%  | 17,379,459  | 21.56%  | 1,667,570  | 9.60%  |
| OPERATING EXPENSES                                                                                                                                                                                                                                                                                                                                                                                                                                                                                                                                                                                                                                                                                                                                                                                                                                                                                                                                                                                                                                                                                                                                                                                                                                                                                                                                                                                                                                                                                                                                                                                                                                                                                                                                                                                                                                                                                                                                                                                                                                                                                                             | 10,753,565  | 12.30%  | 10,166,762  | 12.61%  | 586,803    | 5.77%  |
| INCOME FROM OPERATIONS                                                                                                                                                                                                                                                                                                                                                                                                                                                                                                                                                                                                                                                                                                                                                                                                                                                                                                                                                                                                                                                                                                                                                                                                                                                                                                                                                                                                                                                                                                                                                                                                                                                                                                                                                                                                                                                                                                                                                                                                                                                                                                         | 8,293,464   | 9.48%   | 7,212,697   | 8.95%   | 1,080,767  | 14.98% |
| OTHER INCOME (CHARGES) -                                                                                                                                                                                                                                                                                                                                                                                                                                                                                                                                                                                                                                                                                                                                                                                                                                                                                                                                                                                                                                                                                                                                                                                                                                                                                                                                                                                                                                                                                                                                                                                                                                                                                                                                                                                                                                                                                                                                                                                                                                                                                                       |             |         |             |         |            |        |
| net                                                                                                                                                                                                                                                                                                                                                                                                                                                                                                                                                                                                                                                                                                                                                                                                                                                                                                                                                                                                                                                                                                                                                                                                                                                                                                                                                                                                                                                                                                                                                                                                                                                                                                                                                                                                                                                                                                                                                                                                                                                                                                                            | (1,047,398) | -1.20%  | (1,033,508) | -1.28%  | (13,890)   | 1.34%  |
| INCOME BEFORE INCOME TAX                                                                                                                                                                                                                                                                                                                                                                                                                                                                                                                                                                                                                                                                                                                                                                                                                                                                                                                                                                                                                                                                                                                                                                                                                                                                                                                                                                                                                                                                                                                                                                                                                                                                                                                                                                                                                                                                                                                                                                                                                                                                                                       | 7,246,067   | 8.29%   | 6,179,189   | 7.67%   | 1,066,878  | 17.27% |
| INCOME TAX EXPENSE                                                                                                                                                                                                                                                                                                                                                                                                                                                                                                                                                                                                                                                                                                                                                                                                                                                                                                                                                                                                                                                                                                                                                                                                                                                                                                                                                                                                                                                                                                                                                                                                                                                                                                                                                                                                                                                                                                                                                                                                                                                                                                             | 1,650,981   | 1.89%   | 1,185,942   | 1.47%   | 465,038    | 39.21% |
| NET INCOME FOR THE PERIOD                                                                                                                                                                                                                                                                                                                                                                                                                                                                                                                                                                                                                                                                                                                                                                                                                                                                                                                                                                                                                                                                                                                                                                                                                                                                                                                                                                                                                                                                                                                                                                                                                                                                                                                                                                                                                                                                                                                                                                                                                                                                                                      | 5,595,086   | 6.40%   | 4,993,247   | 6.19%   | 601,839    | 12.05% |
|                                                                                                                                                                                                                                                                                                                                                                                                                                                                                                                                                                                                                                                                                                                                                                                                                                                                                                                                                                                                                                                                                                                                                                                                                                                                                                                                                                                                                                                                                                                                                                                                                                                                                                                                                                                                                                                                                                                                                                                                                                                                                                                                |             |         |             |         |            |        |
| PATMI                                                                                                                                                                                                                                                                                                                                                                                                                                                                                                                                                                                                                                                                                                                                                                                                                                                                                                                                                                                                                                                                                                                                                                                                                                                                                                                                                                                                                                                                                                                                                                                                                                                                                                                                                                                                                                                                                                                                                                                                                                                                                                                          | 3,239,977   | 3.71%   | 2,961,665   | 3.67%   | 278,313    | 9.40%  |
| Non-controlling interests                                                                                                                                                                                                                                                                                                                                                                                                                                                                                                                                                                                                                                                                                                                                                                                                                                                                                                                                                                                                                                                                                                                                                                                                                                                                                                                                                                                                                                                                                                                                                                                                                                                                                                                                                                                                                                                                                                                                                                                                                                                                                                      | 2,355,109   | 2.69%   | 2,031,582   | 2.52%   | 323,527    | 15.92% |
|                                                                                                                                                                                                                                                                                                                                                                                                                                                                                                                                                                                                                                                                                                                                                                                                                                                                                                                                                                                                                                                                                                                                                                                                                                                                                                                                                                                                                                                                                                                                                                                                                                                                                                                                                                                                                                                                                                                                                                                                                                                                                                                                | 5,595,086   | 6.40%   | 4,993,247   | 6.19%   | 601,839    | 12.05% |
| EARNINGS PER SHARE (EPS)                                                                                                                                                                                                                                                                                                                                                                                                                                                                                                                                                                                                                                                                                                                                                                                                                                                                                                                                                                                                                                                                                                                                                                                                                                                                                                                                                                                                                                                                                                                                                                                                                                                                                                                                                                                                                                                                                                                                                                                                                                                                                                       | 0.46656     |         | 0.42601     |         |            | 9.52%  |
| EBITDA                                                                                                                                                                                                                                                                                                                                                                                                                                                                                                                                                                                                                                                                                                                                                                                                                                                                                                                                                                                                                                                                                                                                                                                                                                                                                                                                                                                                                                                                                                                                                                                                                                                                                                                                                                                                                                                                                                                                                                                                                                                                                                                         | 10,471,483  | 11.98%  | 9,514,241   | 11.80%  | 957,242    | 10.06% |