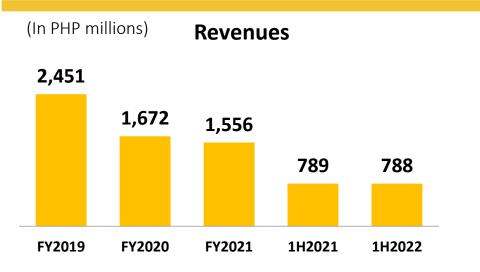

| 1,566   | 74%   | 1,337   | 78%   | 17%      |
| Other Spirits       | 268     | 13%   | 228     | 13%   | 18%      |
| Wines               | 108     | 5%    | 69      | 4%    | 56%      |
| Specialty beverages | 163     | 8%    | 79      | 5%    | 107%     |
| <b>Grand Total</b>  | 2,105   | 100%  | 1,713   | 100%  | 23%      |

### Real Estate Segment: 1H 2022 Financial Highlights











#### Real Estate Segment: On-going developments





PUREGOLD-ANTIPOLO (SUMULONG)

PROJECT COST: P119M
ACCOMPLISHMENT: 50.20%
TARGET COMPLETION:

**November 2022** 



**PUREGOLD-BIÑAN** 

PROJECT COST: P142M

ACCOMPLISHMENT: 71.41%

**TARGET COMPLETION:** 

**Opened July 2022** 

2Q - Acquired 8,678 sqm lot in Sandoval Ave. in Pasig City

### Office Warehouse: 1H 2022 Financial Highlights











## Office Warehouse: Operating Highlights



#### OFFICE WAREHOUSE, INC.

• SSSG of -1.3% in 1H 2022 vs -1.6% in 1H 2021 due to government lockdown and community quarantine starting March 16, 2020



|                              | 2020   | 2021   | 1H 2022 |  |
|------------------------------|--------|--------|---------|--|
| No. Stores                   | 89     | 87     | 85      |  |
| Net selling<br>area (in sqm) | 15,546 | 15,267 | 14,973  |  |

## Sustainability Highlights



#### **Economic Contribution**











Php 4.25B Taxes paid to the Government



97%

of Cosco economic value generated distributed to key stakeholders



Php 10.7M

Invested to scholarship and community development



Php 3B Employee wages and benefits



11,647

Total no. of direct employees >95%