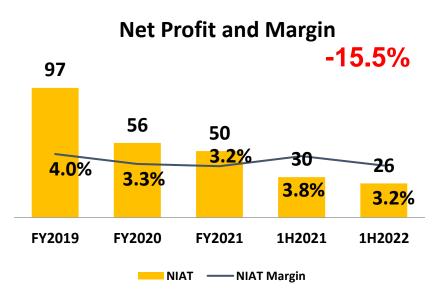

1,566   | 74%   | 1,337   | 78%   | 17%      |
| Other Spirits       | 268     | 13%   | 228     | 13%   | 18%      |
| Wines               | 108     | 5%    | 69      | 4%    | 56%      |
| Specialty beverages | 163     | 8%    | 79      | 5%    | 107%     |
| <b>Grand Total</b>  | 2,105   | 100%  | 1,713   | 100%  | 23%      |

### Real Estate Segment: 1H 2022 Financial Highlights











#### Real Estate Segment: On-going developments





PUREGOLD-ANTIPOLO (SUMULONG)

PROJECT COST: P119M
ACCOMPLISHMENT: 50.20%
TARGET COMPLETION:

**November 2022** 



**PUREGOLD-BIÑAN** 

PROJECT COST: P142M

ACCOMPLISHMENT: 71.41%

**TARGET COMPLETION:** 

**Opened July 2022** 

2Q - Acquired 8,678 sqm lot in Sandoval Ave. in Pasig City

### Office Warehouse: 1H 2022 Financial Highlights











## Office Warehouse: Operating Highlights



#### OFFICE WAREHOUSE, INC.

• SSSG of -1.3% in 1H 2022 vs -1.6% in 1H 2021 due to government lockdown and community quarantine starting March 16, 2020



|                              | 2020   | 2021   | 1H 2022 |  |
|------------------------------|--------|--------|---------|--|
| No. Stores                   | 89     | 87     | 85      |  |
| Net selling<br>area (in sqm) | 15,546 | 15,267 | 14,973  |  |

## Sustainability Highlights



#### **Economic Contribution**











Php 4.25B Taxes paid to the Government



97%

of Cosco economic value generated distributed to key stakeholders



Php 10.7M

Invested to scholarship and community development



Php 3B Employee wages and benefits



11,647

Total no. of direct employees >95% local