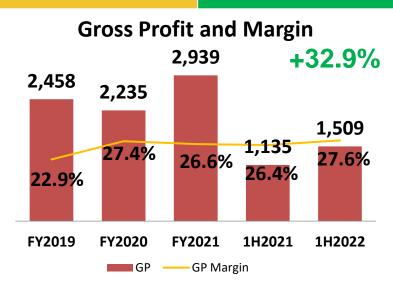

# 1H 2022 CONSOLIDATED FINANCIAL PERFORMANCE

| (In The second of the second o | 4110000     | 0/      | 4110004     | 07      | INCREASE   | 0/     |
|--------------------------------------------------------------------------------------------------------------------------------------------------------------------------------------------------------------------------------------------------------------------------------------------------------------------------------------------------------------------------------------------------------------------------------------------------------------------------------------------------------------------------------------------------------------------------------------------------------------------------------------------------------------------------------------------------------------------------------------------------------------------------------------------------------------------------------------------------------------------------------------------------------------------------------------------------------------------------------------------------------------------------------------------------------------------------------------------------------------------------------------------------------------------------------------------------------------------------------------------------------------------------------------------------------------------------------------------------------------------------------------------------------------------------------------------------------------------------------------------------------------------------------------------------------------------------------------------------------------------------------------------------------------------------------------------------------------------------------------------------------------------------------------------------------------------------------------------------------------------------------------------------------------------------------------------------------------------------------------------------------------------------------------------------------------------------------------------------------------------------------|-------------|---------|-------------|---------|------------|--------|
| (In Thousands)                                                                                                                                                                                                                                                                                                                                                                                                                                                                                                                                                                                                                                                                                                                                                                                                                                                                                                                                                                                                                                                                                                                                                                                                                                                                                                                                                                                                                                                                                                                                                                                                                                                                                                                                                                                                                                                                                                                                                                                                                                                                                                                 | 1H2022      | %       | 1H2021      | %       | (DECREASE) | %      |
| REVENUES                                                                                                                                                                                                                                                                                                                                                                                                                                                                                                                                                                                                                                                                                                                                                                                                                                                                                                                                                                                                                                                                                                                                                                                                                                                                                                                                                                                                                                                                                                                                                                                                                                                                                                                                                                                                                                                                                                                                                                                                                                                                                                                       | 87,444,057  | 100.00% | 80,601,462  | 100.00% | 6,842,596  | 8.49%  |
| COST OF SALES/SERVICES                                                                                                                                                                                                                                                                                                                                                                                                                                                                                                                                                                                                                                                                                                                                                                                                                                                                                                                                                                                                                                                                                                                                                                                                                                                                                                                                                                                                                                                                                                                                                                                                                                                                                                                                                                                                                                                                                                                                                                                                                                                                                                         | 69,865,110  | 79.90%  | 64,789,112  | 80.38%  | 5,075,998  | 7.83%  |
| GROSS PROFIT                                                                                                                                                                                                                                                                                                                                                                                                                                                                                                                                                                                                                                                                                                                                                                                                                                                                                                                                                                                                                                                                                                                                                                                                                                                                                                                                                                                                                                                                                                                                                                                                                                                                                                                                                                                                                                                                                                                                                                                                                                                                                                                   | 17,578,948  | 20.10%  | 15,812,350  | 19.62%  | 1,766,598  | 11.17% |
| OTHER OPERATING INCOME                                                                                                                                                                                                                                                                                                                                                                                                                                                                                                                                                                                                                                                                                                                                                                                                                                                                                                                                                                                                                                                                                                                                                                                                                                                                                                                                                                                                                                                                                                                                                                                                                                                                                                                                                                                                                                                                                                                                                                                                                                                                                                         | 1,468,082   | 1.68%   | 1,567,109   | 1.94%   | (99,028)   | -6.32% |
| GROSS OPERATING INCOME                                                                                                                                                                                                                                                                                                                                                                                                                                                                                                                                                                                                                                                                                                                                                                                                                                                                                                                                                                                                                                                                                                                                                                                                                                                                                                                                                                                                                                                                                                                                                                                                                                                                                                                                                                                                                                                                                                                                                                                                                                                                                                         | 19,047,029  | 21.78%  | 17,379,459  | 21.56%  | 1,667,570  | 9.60%  |
| OPERATING EXPENSES                                                                                                                                                                                                                                                                                                                                                                                                                                                                                                                                                                                                                                                                                                                                                                                                                                                                                                                                                                                                                                                                                                                                                                                                                                                                                                                                                                                                                                                                                                                                                                                                                                                                                                                                                                                                                                                                                                                                                                                                                                                                                                             | 10,753,565  | 12.30%  | 10,166,762  | 12.61%  | 586,803    | 5.77%  |
| INCOME FROM OPERATIONS                                                                                                                                                                                                                                                                                                                                                                                                                                                                                                                                                                                                                                                                                                                                                                                                                                                                                                                                                                                                                                                                                                                                                                                                                                                                                                                                                                                                                                                                                                                                                                                                                                                                                                                                                                                                                                                                                                                                                                                                                                                                                                         | 8,293,464   | 9.48%   | 7,212,697   | 8.95%   | 1,080,767  | 14.98% |
| OTHER INCOME (CHARGES) -                                                                                                                                                                                                                                                                                                                                                                                                                                                                                                                                                                                                                                                                                                                                                                                                                                                                                                                                                                                                                                                                                                                                                                                                                                                                                                                                                                                                                                                                                                                                                                                                                                                                                                                                                                                                                                                                                                                                                                                                                                                                                                       |             |         |             |         |            |        |
| net                                                                                                                                                                                                                                                                                                                                                                                                                                                                                                                                                                                                                                                                                                                                                                                                                                                                                                                                                                                                                                                                                                                                                                                                                                                                                                                                                                                                                                                                                                                                                                                                                                                                                                                                                                                                                                                                                                                                                                                                                                                                                                                            | (1,047,398) | -1.20%  | (1,033,508) | -1.28%  | (13,890)   | 1.34%  |
| INCOME BEFORE INCOME TAX                                                                                                                                                                                                                                                                                                                                                                                                                                                                                                                                                                                                                                                                                                                                                                                                                                                                                                                                                                                                                                                                                                                                                                                                                                                                                                                                                                                                                                                                                                                                                                                                                                                                                                                                                                                                                                                                                                                                                                                                                                                                                                       | 7,246,067   | 8.29%   | 6,179,189   | 7.67%   | 1,066,878  | 17.27% |
| INCOME TAX EXPENSE                                                                                                                                                                                                                                                                                                                                                                                                                                                                                                                                                                                                                                                                                                                                                                                                                                                                                                                                                                                                                                                                                                                                                                                                                                                                                                                                                                                                                                                                                                                                                                                                                                                                                                                                                                                                                                                                                                                                                                                                                                                                                                             | 1,650,981   | 1.89%   | 1,185,942   | 1.47%   | 465,038    | 39.21% |
| NET INCOME FOR THE PERIOD                                                                                                                                                                                                                                                                                                                                                                                                                                                                                                                                                                                                                                                                                                                                                                                                                                                                                                                                                                                                                                                                                                                                                                                                                                                                                                                                                                                                                                                                                                                                                                                                                                                                                                                                                                                                                                                                                                                                                                                                                                                                                                      | 5,595,086   | 6.40%   | 4,993,247   | 6.19%   | 601,839    | 12.05% |
|                                                                                                                                                                                                                                                                                                                                                                                                                                                                                                                                                                                                                                                                                                                                                                                                                                                                                                                                                                                                                                                                                                                                                                                                                                                                                                                                                                                                                                                                                                                                                                                                                                                                                                                                                                                                                                                                                                                                                                                                                                                                                                                                |             |         |             |         |            |        |
| PATMI                                                                                                                                                                                                                                                                                                                                                                                                                                                                                                                                                                                                                                                                                                                                                                                                                                                                                                                                                                                                                                                                                                                                                                                                                                                                                                                                                                                                                                                                                                                                                                                                                                                                                                                                                                                                                                                                                                                                                                                                                                                                                                                          | 3,239,977   | 3.71%   | 2,961,665   | 3.67%   | 278,313    | 9.40%  |
| Non-controlling interests                                                                                                                                                                                                                                                                                                                                                                                                                                                                                                                                                                                                                                                                                                                                                                                                                                                                                                                                                                                                                                                                                                                                                                                                                                                                                                                                                                                                                                                                                                                                                                                                                                                                                                                                                                                                                                                                                                                                                                                                                                                                                                      | 2,355,109   | 2.69%   | 2,031,582   | 2.52%   | 323,527    | 15.92% |
|                                                                                                                                                                                                                                                                                                                                                                                                                                                                                                                                                                                                                                                                                                                                                                                                                                                                                                                                                                                                                                                                                                                                                                                                                                                                                                                                                                                                                                                                                                                                                                                                                                                                                                                                                                                                                                                                                                                                                                                                                                                                                                                                | 5,595,086   | 6.40%   | 4,993,247   | 6.19%   | 601,839    | 12.05% |
| EARNINGS PER SHARE (EPS)                                                                                                                                                                                                                                                                                                                                                                                                                                                                                                                                                                                                                                                                                                                                                                                                                                                                                                                                                                                                                                                                                                                                                                                                                                                                                                                                                                                                                                                                                                                                                                                                                                                                                                                                                                                                                                                                                                                                                                                                                                                                                                       | 0.46656     |         | 0.42601     |         |            | 9.52%  |
| EBITDA                                                                                                                                                                                                                                                                                                                                                                                                                                                                                                                                                                                                                                                                                                                                                                                                                                                                                                                                                                                                                                                                                                                                                                                                                                                                                                                                                                                                                                                                                                                                                                                                                                                                                                                                                                                                                                                                                                                                                                                                                                                                                                                         | 10,471,483  | 11.98%  | 9,514,241   | 11.80%  | 957,242    | 10.06% |