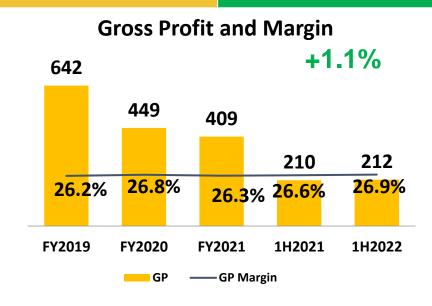

| 1,566   | 74%   | 1,337   | 78%   | 17%      |
| Other Spirits       | 268     | 13%   | 228     | 13%   | 18%      |
| Wines               | 108     | 5%    | 69      | 4%    | 56%      |
| Specialty beverages | 163     | 8%    | 79      | 5%    | 107%     |
| <b>Grand Total</b>  | 2,105   | 100%  | 1,713   | 100%  | 23%      |

### Real Estate Segment: 1H 2022 Financial Highlights











#### Real Estate Segment: On-going developments





PUREGOLD-ANTIPOLO (SUMULONG)

PROJECT COST: P119M
ACCOMPLISHMENT: 50.20%
TARGET COMPLETION:

**November 2022** 



**PUREGOLD-BIÑAN** 

PROJECT COST: P142M

ACCOMPLISHMENT: 71.41%

**TARGET COMPLETION:** 

**Opened July 2022** 

2Q - Acquired 8,678 sqm lot in Sandoval Ave. in Pasig City

### Office Warehouse: 1H 2022 Financial Highlights











## Office Warehouse: Operating Highlights



#### OFFICE WAREHOUSE, INC.

• SSSG of -1.3% in 1H 2022 vs -1.6% in 1H 2021 due to government lockdown and community quarantine starting March 16, 2020



|                              | 2020   | 2021   | 1H 2022 |  |
|------------------------------|--------|--------|---------|--|
| No. Stores                   | 89     | 87     | 85      |  |
| Net selling<br>area (in sqm) | 15,546 | 15,267 | 14,973  |  |

## Sustainability Highlights



#### **Economic Contribution**











Php 4.25B Taxes paid to the Government



97%

of Cosco economic value generated distributed to key stakeholders



Php 10.7M

Invested to scholarship and community development



Php 3B Employee wages and benefits



11,647

Total no. of direct employees >95% lo