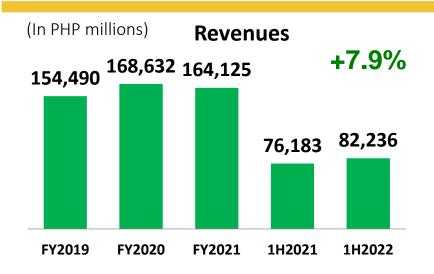

# 1H 2022 CONSOLIDATED FINANCIAL PERFORMANCE

| (In The second of the second o | 4110000     | 0/      | 4110004     | 07      | INCREASE   | 0/     |
|--------------------------------------------------------------------------------------------------------------------------------------------------------------------------------------------------------------------------------------------------------------------------------------------------------------------------------------------------------------------------------------------------------------------------------------------------------------------------------------------------------------------------------------------------------------------------------------------------------------------------------------------------------------------------------------------------------------------------------------------------------------------------------------------------------------------------------------------------------------------------------------------------------------------------------------------------------------------------------------------------------------------------------------------------------------------------------------------------------------------------------------------------------------------------------------------------------------------------------------------------------------------------------------------------------------------------------------------------------------------------------------------------------------------------------------------------------------------------------------------------------------------------------------------------------------------------------------------------------------------------------------------------------------------------------------------------------------------------------------------------------------------------------------------------------------------------------------------------------------------------------------------------------------------------------------------------------------------------------------------------------------------------------------------------------------------------------------------------------------------------------|-------------|---------|-------------|---------|------------|--------|
| (In Thousands)                                                                                                                                                                                                                                                                                                                                                                                                                                                                                                                                                                                                                                                                                                                                                                                                                                                                                                                                                                                                                                                                                                                                                                                                                                                                                                                                                                                                                                                                                                                                                                                                                                                                                                                                                                                                                                                                                                                                                                                                                                                                                                                 | 1H2022      | %       | 1H2021      | %       | (DECREASE) | %      |
| REVENUES                                                                                                                                                                                                                                                                                                                                                                                                                                                                                                                                                                                                                                                                                                                                                                                                                                                                                                                                                                                                                                                                                                                                                                                                                                                                                                                                                                                                                                                                                                                                                                                                                                                                                                                                                                                                                                                                                                                                                                                                                                                                                                                       | 87,444,057  | 100.00% | 80,601,462  | 100.00% | 6,842,596  | 8.49%  |
| COST OF SALES/SERVICES                                                                                                                                                                                                                                                                                                                                                                                                                                                                                                                                                                                                                                                                                                                                                                                                                                                                                                                                                                                                                                                                                                                                                                                                                                                                                                                                                                                                                                                                                                                                                                                                                                                                                                                                                                                                                                                                                                                                                                                                                                                                                                         | 69,865,110  | 79.90%  | 64,789,112  | 80.38%  | 5,075,998  | 7.83%  |
| GROSS PROFIT                                                                                                                                                                                                                                                                                                                                                                                                                                                                                                                                                                                                                                                                                                                                                                                                                                                                                                                                                                                                                                                                                                                                                                                                                                                                                                                                                                                                                                                                                                                                                                                                                                                                                                                                                                                                                                                                                                                                                                                                                                                                                                                   | 17,578,948  | 20.10%  | 15,812,350  | 19.62%  | 1,766,598  | 11.17% |
| OTHER OPERATING INCOME                                                                                                                                                                                                                                                                                                                                                                                                                                                                                                                                                                                                                                                                                                                                                                                                                                                                                                                                                                                                                                                                                                                                                                                                                                                                                                                                                                                                                                                                                                                                                                                                                                                                                                                                                                                                                                                                                                                                                                                                                                                                                                         | 1,468,082   | 1.68%   | 1,567,109   | 1.94%   | (99,028)   | -6.32% |
| GROSS OPERATING INCOME                                                                                                                                                                                                                                                                                                                                                                                                                                                                                                                                                                                                                                                                                                                                                                                                                                                                                                                                                                                                                                                                                                                                                                                                                                                                                                                                                                                                                                                                                                                                                                                                                                                                                                                                                                                                                                                                                                                                                                                                                                                                                                         | 19,047,029  | 21.78%  | 17,379,459  | 21.56%  | 1,667,570  | 9.60%  |
| OPERATING EXPENSES                                                                                                                                                                                                                                                                                                                                                                                                                                                                                                                                                                                                                                                                                                                                                                                                                                                                                                                                                                                                                                                                                                                                                                                                                                                                                                                                                                                                                                                                                                                                                                                                                                                                                                                                                                                                                                                                                                                                                                                                                                                                                                             | 10,753,565  | 12.30%  | 10,166,762  | 12.61%  | 586,803    | 5.77%  |
| INCOME FROM OPERATIONS                                                                                                                                                                                                                                                                                                                                                                                                                                                                                                                                                                                                                                                                                                                                                                                                                                                                                                                                                                                                                                                                                                                                                                                                                                                                                                                                                                                                                                                                                                                                                                                                                                                                                                                                                                                                                                                                                                                                                                                                                                                                                                         | 8,293,464   | 9.48%   | 7,212,697   | 8.95%   | 1,080,767  | 14.98% |
| OTHER INCOME (CHARGES) -                                                                                                                                                                                                                                                                                                                                                                                                                                                                                                                                                                                                                                                                                                                                                                                                                                                                                                                                                                                                                                                                                                                                                                                                                                                                                                                                                                                                                                                                                                                                                                                                                                                                                                                                                                                                                                                                                                                                                                                                                                                                                                       |             |         |             |         |            |        |
| net                                                                                                                                                                                                                                                                                                                                                                                                                                                                                                                                                                                                                                                                                                                                                                                                                                                                                                                                                                                                                                                                                                                                                                                                                                                                                                                                                                                                                                                                                                                                                                                                                                                                                                                                                                                                                                                                                                                                                                                                                                                                                                                            | (1,047,398) | -1.20%  | (1,033,508) | -1.28%  | (13,890)   | 1.34%  |
| INCOME BEFORE INCOME TAX                                                                                                                                                                                                                                                                                                                                                                                                                                                                                                                                                                                                                                                                                                                                                                                                                                                                                                                                                                                                                                                                                                                                                                                                                                                                                                                                                                                                                                                                                                                                                                                                                                                                                                                                                                                                                                                                                                                                                                                                                                                                                                       | 7,246,067   | 8.29%   | 6,179,189   | 7.67%   | 1,066,878  | 17.27% |
| INCOME TAX EXPENSE                                                                                                                                                                                                                                                                                                                                                                                                                                                                                                                                                                                                                                                                                                                                                                                                                                                                                                                                                                                                                                                                                                                                                                                                                                                                                                                                                                                                                                                                                                                                                                                                                                                                                                                                                                                                                                                                                                                                                                                                                                                                                                             | 1,650,981   | 1.89%   | 1,185,942   | 1.47%   | 465,038    | 39.21% |
| NET INCOME FOR THE PERIOD                                                                                                                                                                                                                                                                                                                                                                                                                                                                                                                                                                                                                                                                                                                                                                                                                                                                                                                                                                                                                                                                                                                                                                                                                                                                                                                                                                                                                                                                                                                                                                                                                                                                                                                                                                                                                                                                                                                                                                                                                                                                                                      | 5,595,086   | 6.40%   | 4,993,247   | 6.19%   | 601,839    | 12.05% |
|                                                                                                                                                                                                                                                                                                                                                                                                                                                                                                                                                                                                                                                                                                                                                                                                                                                                                                                                                                                                                                                                                                                                                                                                                                                                                                                                                                                                                                                                                                                                                                                                                                                                                                                                                                                                                                                                                                                                                                                                                                                                                                                                |             |         |             |         |            |        |
| PATMI                                                                                                                                                                                                                                                                                                                                                                                                                                                                                                                                                                                                                                                                                                                                                                                                                                                                                                                                                                                                                                                                                                                                                                                                                                                                                                                                                                                                                                                                                                                                                                                                                                                                                                                                                                                                                                                                                                                                                                                                                                                                                                                          | 3,239,977   | 3.71%   | 2,961,665   | 3.67%   | 278,313    | 9.40%  |
| Non-controlling interests                                                                                                                                                                                                                                                                                                                                                                                                                                                                                                                                                                                                                                                                                                                                                                                                                                                                                                                                                                                                                                                                                                                                                                                                                                                                                                                                                                                                                                                                                                                                                                                                                                                                                                                                                                                                                                                                                                                                                                                                                                                                                                      | 2,355,109   | 2.69%   | 2,031,582   | 2.52%   | 323,527    | 15.92% |
|                                                                                                                                                                                                                                                                                                                                                                                                                                                                                                                                                                                                                                                                                                                                                                                                                                                                                                                                                                                                                                                                                                                                                                                                                                                                                                                                                                                                                                                                                                                                                                                                                                                                                                                                                                                                                                                                                                                                                                                                                                                                                                                                | 5,595,086   | 6.40%   | 4,993,247   | 6.19%   | 601,839    | 12.05% |
| EARNINGS PER SHARE (EPS)                                                                                                                                                                                                                                                                                                                                                                                                                                                                                                                                                                                                                                                                                                                                                                                                                                                                                                                                                                                                                                                                                                                                                                                                                                                                                                                                                                                                                                                                                                                                                                                                                                                                                                                                                                                                                                                                                                                                                                                                                                                                                                       | 0.46656     |         | 0.42601     |         |            | 9.52%  |
| EBITDA                                                                                                                                                                                                                                                                                                                                                                                                                                                                                                                                                                                                                                                                                                                                                                                                                                                                                                                                                                                                                                                                                                                                                                                                                                                                                                                                                                                                                                                                                                                                                                                                                                                                                                                                                                                                                                                                                                                                                                                                                                                                                                                         | 10,471,483  | 11.98%  | 9,514,241   | 11.80%  | 957,242    | 10.06% |