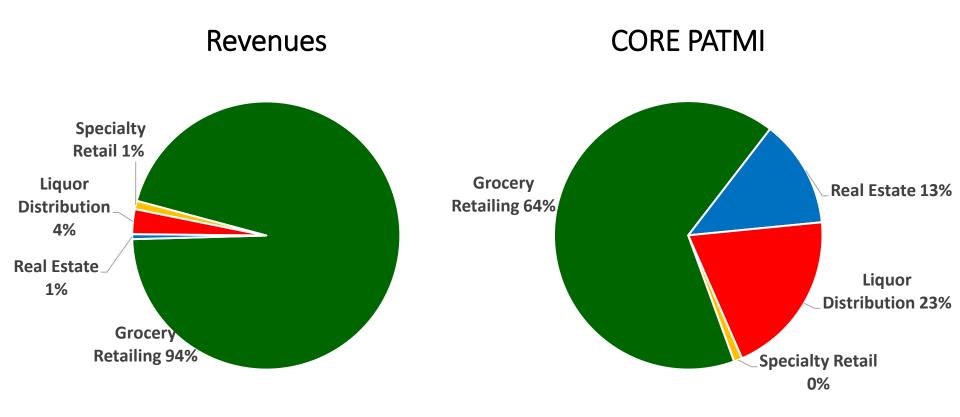

#### REVENUE AND PATMI CONTRIBUTIONS 1H 2022

PHP 87.44 billion

+8.5% vs 1H 2021

PHP 3.24 billion

+9.4% vs 1H 2021