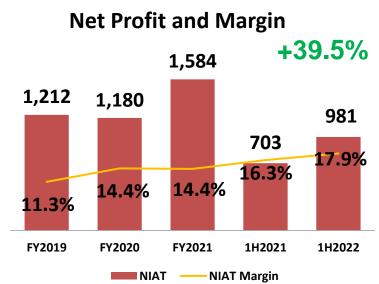

# 1H 2022 CONSOLIDATED FINANCIAL PERFORMANCE

| (In The second of the second o | 4110000     | 0/      | 4110004     | 07      | INCREASE   | 0/     |
|--------------------------------------------------------------------------------------------------------------------------------------------------------------------------------------------------------------------------------------------------------------------------------------------------------------------------------------------------------------------------------------------------------------------------------------------------------------------------------------------------------------------------------------------------------------------------------------------------------------------------------------------------------------------------------------------------------------------------------------------------------------------------------------------------------------------------------------------------------------------------------------------------------------------------------------------------------------------------------------------------------------------------------------------------------------------------------------------------------------------------------------------------------------------------------------------------------------------------------------------------------------------------------------------------------------------------------------------------------------------------------------------------------------------------------------------------------------------------------------------------------------------------------------------------------------------------------------------------------------------------------------------------------------------------------------------------------------------------------------------------------------------------------------------------------------------------------------------------------------------------------------------------------------------------------------------------------------------------------------------------------------------------------------------------------------------------------------------------------------------------------|-------------|---------|-------------|---------|------------|--------|
| (In Thousands)                                                                                                                                                                                                                                                                                                                                                                                                                                                                                                                                                                                                                                                                                                                                                                                                                                                                                                                                                                                                                                                                                                                                                                                                                                                                                                                                                                                                                                                                                                                                                                                                                                                                                                                                                                                                                                                                                                                                                                                                                                                                                                                 | 1H2022      | %       | 1H2021      | %       | (DECREASE) | %      |
| REVENUES                                                                                                                                                                                                                                                                                                                                                                                                                                                                                                                                                                                                                                                                                                                                                                                                                                                                                                                                                                                                                                                                                                                                                                                                                                                                                                                                                                                                                                                                                                                                                                                                                                                                                                                                                                                                                                                                                                                                                                                                                                                                                                                       | 87,444,057  | 100.00% | 80,601,462  | 100.00% | 6,842,596  | 8.49%  |
| COST OF SALES/SERVICES                                                                                                                                                                                                                                                                                                                                                                                                                                                                                                                                                                                                                                                                                                                                                                                                                                                                                                                                                                                                                                                                                                                                                                                                                                                                                                                                                                                                                                                                                                                                                                                                                                                                                                                                                                                                                                                                                                                                                                                                                                                                                                         | 69,865,110  | 79.90%  | 64,789,112  | 80.38%  | 5,075,998  | 7.83%  |
| GROSS PROFIT                                                                                                                                                                                                                                                                                                                                                                                                                                                                                                                                                                                                                                                                                                                                                                                                                                                                                                                                                                                                                                                                                                                                                                                                                                                                                                                                                                                                                                                                                                                                                                                                                                                                                                                                                                                                                                                                                                                                                                                                                                                                                                                   | 17,578,948  | 20.10%  | 15,812,350  | 19.62%  | 1,766,598  | 11.17% |
| OTHER OPERATING INCOME                                                                                                                                                                                                                                                                                                                                                                                                                                                                                                                                                                                                                                                                                                                                                                                                                                                                                                                                                                                                                                                                                                                                                                                                                                                                                                                                                                                                                                                                                                                                                                                                                                                                                                                                                                                                                                                                                                                                                                                                                                                                                                         | 1,468,082   | 1.68%   | 1,567,109   | 1.94%   | (99,028)   | -6.32% |
| GROSS OPERATING INCOME                                                                                                                                                                                                                                                                                                                                                                                                                                                                                                                                                                                                                                                                                                                                                                                                                                                                                                                                                                                                                                                                                                                                                                                                                                                                                                                                                                                                                                                                                                                                                                                                                                                                                                                                                                                                                                                                                                                                                                                                                                                                                                         | 19,047,029  | 21.78%  | 17,379,459  | 21.56%  | 1,667,570  | 9.60%  |
| OPERATING EXPENSES                                                                                                                                                                                                                                                                                                                                                                                                                                                                                                                                                                                                                                                                                                                                                                                                                                                                                                                                                                                                                                                                                                                                                                                                                                                                                                                                                                                                                                                                                                                                                                                                                                                                                                                                                                                                                                                                                                                                                                                                                                                                                                             | 10,753,565  | 12.30%  | 10,166,762  | 12.61%  | 586,803    | 5.77%  |
| INCOME FROM OPERATIONS                                                                                                                                                                                                                                                                                                                                                                                                                                                                                                                                                                                                                                                                                                                                                                                                                                                                                                                                                                                                                                                                                                                                                                                                                                                                                                                                                                                                                                                                                                                                                                                                                                                                                                                                                                                                                                                                                                                                                                                                                                                                                                         | 8,293,464   | 9.48%   | 7,212,697   | 8.95%   | 1,080,767  | 14.98% |
| OTHER INCOME (CHARGES) -                                                                                                                                                                                                                                                                                                                                                                                                                                                                                                                                                                                                                                                                                                                                                                                                                                                                                                                                                                                                                                                                                                                                                                                                                                                                                                                                                                                                                                                                                                                                                                                                                                                                                                                                                                                                                                                                                                                                                                                                                                                                                                       |             |         |             |         |            |        |
| net                                                                                                                                                                                                                                                                                                                                                                                                                                                                                                                                                                                                                                                                                                                                                                                                                                                                                                                                                                                                                                                                                                                                                                                                                                                                                                                                                                                                                                                                                                                                                                                                                                                                                                                                                                                                                                                                                                                                                                                                                                                                                                                            | (1,047,398) | -1.20%  | (1,033,508) | -1.28%  | (13,890)   | 1.34%  |
| INCOME BEFORE INCOME TAX                                                                                                                                                                                                                                                                                                                                                                                                                                                                                                                                                                                                                                                                                                                                                                                                                                                                                                                                                                                                                                                                                                                                                                                                                                                                                                                                                                                                                                                                                                                                                                                                                                                                                                                                                                                                                                                                                                                                                                                                                                                                                                       | 7,246,067   | 8.29%   | 6,179,189   | 7.67%   | 1,066,878  | 17.27% |
| INCOME TAX EXPENSE                                                                                                                                                                                                                                                                                                                                                                                                                                                                                                                                                                                                                                                                                                                                                                                                                                                                                                                                                                                                                                                                                                                                                                                                                                                                                                                                                                                                                                                                                                                                                                                                                                                                                                                                                                                                                                                                                                                                                                                                                                                                                                             | 1,650,981   | 1.89%   | 1,185,942   | 1.47%   | 465,038    | 39.21% |
| NET INCOME FOR THE PERIOD                                                                                                                                                                                                                                                                                                                                                                                                                                                                                                                                                                                                                                                                                                                                                                                                                                                                                                                                                                                                                                                                                                                                                                                                                                                                                                                                                                                                                                                                                                                                                                                                                                                                                                                                                                                                                                                                                                                                                                                                                                                                                                      | 5,595,086   | 6.40%   | 4,993,247   | 6.19%   | 601,839    | 12.05% |
|                                                                                                                                                                                                                                                                                                                                                                                                                                                                                                                                                                                                                                                                                                                                                                                                                                                                                                                                                                                                                                                                                                                                                                                                                                                                                                                                                                                                                                                                                                                                                                                                                                                                                                                                                                                                                                                                                                                                                                                                                                                                                                                                |             |         |             |         |            |        |
| PATMI                                                                                                                                                                                                                                                                                                                                                                                                                                                                                                                                                                                                                                                                                                                                                                                                                                                                                                                                                                                                                                                                                                                                                                                                                                                                                                                                                                                                                                                                                                                                                                                                                                                                                                                                                                                                                                                                                                                                                                                                                                                                                                                          | 3,239,977   | 3.71%   | 2,961,665   | 3.67%   | 278,313    | 9.40%  |
| Non-controlling interests                                                                                                                                                                                                                                                                                                                                                                                                                                                                                                                                                                                                                                                                                                                                                                                                                                                                                                                                                                                                                                                                                                                                                                                                                                                                                                                                                                                                                                                                                                                                                                                                                                                                                                                                                                                                                                                                                                                                                                                                                                                                                                      | 2,355,109   | 2.69%   | 2,031,582   | 2.52%   | 323,527    | 15.92% |
|                                                                                                                                                                                                                                                                                                                                                                                                                                                                                                                                                                                                                                                                                                                                                                                                                                                                                                                                                                                                                                                                                                                                                                                                                                                                                                                                                                                                                                                                                                                                                                                                                                                                                                                                                                                                                                                                                                                                                                                                                                                                                                                                | 5,595,086   | 6.40%   | 4,993,247   | 6.19%   | 601,839    | 12.05% |
| EARNINGS PER SHARE (EPS)                                                                                                                                                                                                                                                                                                                                                                                                                                                                                                                                                                                                                                                                                                                                                                                                                                                                                                                                                                                                                                                                                                                                                                                                                                                                                                                                                                                                                                                                                                                                                                                                                                                                                                                                                                                                                                                                                                                                                                                                                                                                                                       | 0.46656     |         | 0.42601     |         |            | 9.52%  |
| EBITDA                                                                                                                                                                                                                                                                                                                                                                                                                                                                                                                                                                                                                                                                                                                                                                                                                                                                                                                                                                                                                                                                                                                                                                                                                                                                                                                                                                                                                                                                                                                                                                                                                                                                                                                                                                                                                                                                                                                                                                                                                                                                                                                         | 10,471,483  | 11.98%  | 9,514,241   | 11.80%  | 957,242    | 10.06% |