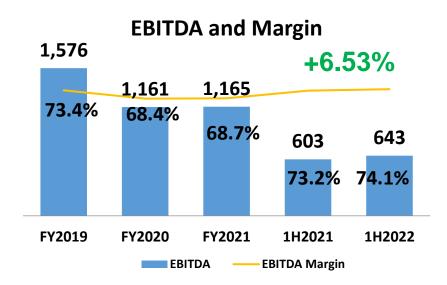

# 1H 2022 CONSOLIDATED FINANCIAL PERFORMANCE

| (In The second of the second o | 4110000     | 0/      | 4110004     | 07      | INCREASE   | 0/     |
|--------------------------------------------------------------------------------------------------------------------------------------------------------------------------------------------------------------------------------------------------------------------------------------------------------------------------------------------------------------------------------------------------------------------------------------------------------------------------------------------------------------------------------------------------------------------------------------------------------------------------------------------------------------------------------------------------------------------------------------------------------------------------------------------------------------------------------------------------------------------------------------------------------------------------------------------------------------------------------------------------------------------------------------------------------------------------------------------------------------------------------------------------------------------------------------------------------------------------------------------------------------------------------------------------------------------------------------------------------------------------------------------------------------------------------------------------------------------------------------------------------------------------------------------------------------------------------------------------------------------------------------------------------------------------------------------------------------------------------------------------------------------------------------------------------------------------------------------------------------------------------------------------------------------------------------------------------------------------------------------------------------------------------------------------------------------------------------------------------------------------------|-------------|---------|-------------|---------|------------|--------|
| (In Thousands)                                                                                                                                                                                                                                                                                                                                                                                                                                                                                                                                                                                                                                                                                                                                                                                                                                                                                                                                                                                                                                                                                                                                                                                                                                                                                                                                                                                                                                                                                                                                                                                                                                                                                                                                                                                                                                                                                                                                                                                                                                                                                                                 | 1H2022      | %       | 1H2021      | %       | (DECREASE) | %      |
| REVENUES                                                                                                                                                                                                                                                                                                                                                                                                                                                                                                                                                                                                                                                                                                                                                                                                                                                                                                                                                                                                                                                                                                                                                                                                                                                                                                                                                                                                                                                                                                                                                                                                                                                                                                                                                                                                                                                                                                                                                                                                                                                                                                                       | 87,444,057  | 100.00% | 80,601,462  | 100.00% | 6,842,596  | 8.49%  |
| COST OF SALES/SERVICES                                                                                                                                                                                                                                                                                                                                                                                                                                                                                                                                                                                                                                                                                                                                                                                                                                                                                                                                                                                                                                                                                                                                                                                                                                                                                                                                                                                                                                                                                                                                                                                                                                                                                                                                                                                                                                                                                                                                                                                                                                                                                                         | 69,865,110  | 79.90%  | 64,789,112  | 80.38%  | 5,075,998  | 7.83%  |
| GROSS PROFIT                                                                                                                                                                                                                                                                                                                                                                                                                                                                                                                                                                                                                                                                                                                                                                                                                                                                                                                                                                                                                                                                                                                                                                                                                                                                                                                                                                                                                                                                                                                                                                                                                                                                                                                                                                                                                                                                                                                                                                                                                                                                                                                   | 17,578,948  | 20.10%  | 15,812,350  | 19.62%  | 1,766,598  | 11.17% |
| OTHER OPERATING INCOME                                                                                                                                                                                                                                                                                                                                                                                                                                                                                                                                                                                                                                                                                                                                                                                                                                                                                                                                                                                                                                                                                                                                                                                                                                                                                                                                                                                                                                                                                                                                                                                                                                                                                                                                                                                                                                                                                                                                                                                                                                                                                                         | 1,468,082   | 1.68%   | 1,567,109   | 1.94%   | (99,028)   | -6.32% |
| GROSS OPERATING INCOME                                                                                                                                                                                                                                                                                                                                                                                                                                                                                                                                                                                                                                                                                                                                                                                                                                                                                                                                                                                                                                                                                                                                                                                                                                                                                                                                                                                                                                                                                                                                                                                                                                                                                                                                                                                                                                                                                                                                                                                                                                                                                                         | 19,047,029  | 21.78%  | 17,379,459  | 21.56%  | 1,667,570  | 9.60%  |
| OPERATING EXPENSES                                                                                                                                                                                                                                                                                                                                                                                                                                                                                                                                                                                                                                                                                                                                                                                                                                                                                                                                                                                                                                                                                                                                                                                                                                                                                                                                                                                                                                                                                                                                                                                                                                                                                                                                                                                                                                                                                                                                                                                                                                                                                                             | 10,753,565  | 12.30%  | 10,166,762  | 12.61%  | 586,803    | 5.77%  |
| INCOME FROM OPERATIONS                                                                                                                                                                                                                                                                                                                                                                                                                                                                                                                                                                                                                                                                                                                                                                                                                                                                                                                                                                                                                                                                                                                                                                                                                                                                                                                                                                                                                                                                                                                                                                                                                                                                                                                                                                                                                                                                                                                                                                                                                                                                                                         | 8,293,464   | 9.48%   | 7,212,697   | 8.95%   | 1,080,767  | 14.98% |
| OTHER INCOME (CHARGES) -                                                                                                                                                                                                                                                                                                                                                                                                                                                                                                                                                                                                                                                                                                                                                                                                                                                                                                                                                                                                                                                                                                                                                                                                                                                                                                                                                                                                                                                                                                                                                                                                                                                                                                                                                                                                                                                                                                                                                                                                                                                                                                       |             |         |             |         |            |        |
| net                                                                                                                                                                                                                                                                                                                                                                                                                                                                                                                                                                                                                                                                                                                                                                                                                                                                                                                                                                                                                                                                                                                                                                                                                                                                                                                                                                                                                                                                                                                                                                                                                                                                                                                                                                                                                                                                                                                                                                                                                                                                                                                            | (1,047,398) | -1.20%  | (1,033,508) | -1.28%  | (13,890)   | 1.34%  |
| INCOME BEFORE INCOME TAX                                                                                                                                                                                                                                                                                                                                                                                                                                                                                                                                                                                                                                                                                                                                                                                                                                                                                                                                                                                                                                                                                                                                                                                                                                                                                                                                                                                                                                                                                                                                                                                                                                                                                                                                                                                                                                                                                                                                                                                                                                                                                                       | 7,246,067   | 8.29%   | 6,179,189   | 7.67%   | 1,066,878  | 17.27% |
| INCOME TAX EXPENSE                                                                                                                                                                                                                                                                                                                                                                                                                                                                                                                                                                                                                                                                                                                                                                                                                                                                                                                                                                                                                                                                                                                                                                                                                                                                                                                                                                                                                                                                                                                                                                                                                                                                                                                                                                                                                                                                                                                                                                                                                                                                                                             | 1,650,981   | 1.89%   | 1,185,942   | 1.47%   | 465,038    | 39.21% |
| NET INCOME FOR THE PERIOD                                                                                                                                                                                                                                                                                                                                                                                                                                                                                                                                                                                                                                                                                                                                                                                                                                                                                                                                                                                                                                                                                                                                                                                                                                                                                                                                                                                                                                                                                                                                                                                                                                                                                                                                                                                                                                                                                                                                                                                                                                                                                                      | 5,595,086   | 6.40%   | 4,993,247   | 6.19%   | 601,839    | 12.05% |
|                                                                                                                                                                                                                                                                                                                                                                                                                                                                                                                                                                                                                                                                                                                                                                                                                                                                                                                                                                                                                                                                                                                                                                                                                                                                                                                                                                                                                                                                                                                                                                                                                                                                                                                                                                                                                                                                                                                                                                                                                                                                                                                                |             |         |             |         |            |        |
| PATMI                                                                                                                                                                                                                                                                                                                                                                                                                                                                                                                                                                                                                                                                                                                                                                                                                                                                                                                                                                                                                                                                                                                                                                                                                                                                                                                                                                                                                                                                                                                                                                                                                                                                                                                                                                                                                                                                                                                                                                                                                                                                                                                          | 3,239,977   | 3.71%   | 2,961,665   | 3.67%   | 278,313    | 9.40%  |
| Non-controlling interests                                                                                                                                                                                                                                                                                                                                                                                                                                                                                                                                                                                                                                                                                                                                                                                                                                                                                                                                                                                                                                                                                                                                                                                                                                                                                                                                                                                                                                                                                                                                                                                                                                                                                                                                                                                                                                                                                                                                                                                                                                                                                                      | 2,355,109   | 2.69%   | 2,031,582   | 2.52%   | 323,527    | 15.92% |
|                                                                                                                                                                                                                                                                                                                                                                                                                                                                                                                                                                                                                                                                                                                                                                                                                                                                                                                                                                                                                                                                                                                                                                                                                                                                                                                                                                                                                                                                                                                                                                                                                                                                                                                                                                                                                                                                                                                                                                                                                                                                                                                                | 5,595,086   | 6.40%   | 4,993,247   | 6.19%   | 601,839    | 12.05% |
| EARNINGS PER SHARE (EPS)                                                                                                                                                                                                                                                                                                                                                                                                                                                                                                                                                                                                                                                                                                                                                                                                                                                                                                                                                                                                                                                                                                                                                                                                                                                                                                                                                                                                                                                                                                                                                                                                                                                                                                                                                                                                                                                                                                                                                                                                                                                                                                       | 0.46656     |         | 0.42601     |         |            | 9.52%  |
| EBITDA                                                                                                                                                                                                                                                                                                                                                                                                                                                                                                                                                                                                                                                                                                                                                                                                                                                                                                                                                                                                                                                                                                                                                                                                                                                                                                                                                                                                                                                                                                                                                                                                                                                                                                                                                                                                                                                                                                                                                                                                                                                                                                                         | 10,471,483  | 11.98%  | 9,514,241   | 11.80%  | 957,242    | 10.06% |