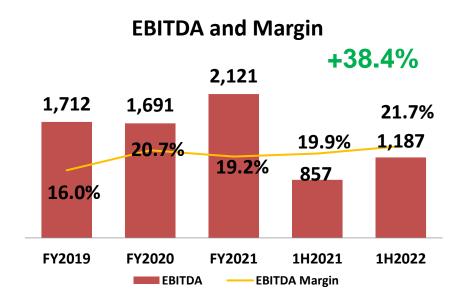

# 1H 2022 CONSOLIDATED FINANCIAL PERFORMANCE

| (In The second of the second o | 4110000     | 0/      | 4110004     | 07      | INCREASE   | 0/     |
|--------------------------------------------------------------------------------------------------------------------------------------------------------------------------------------------------------------------------------------------------------------------------------------------------------------------------------------------------------------------------------------------------------------------------------------------------------------------------------------------------------------------------------------------------------------------------------------------------------------------------------------------------------------------------------------------------------------------------------------------------------------------------------------------------------------------------------------------------------------------------------------------------------------------------------------------------------------------------------------------------------------------------------------------------------------------------------------------------------------------------------------------------------------------------------------------------------------------------------------------------------------------------------------------------------------------------------------------------------------------------------------------------------------------------------------------------------------------------------------------------------------------------------------------------------------------------------------------------------------------------------------------------------------------------------------------------------------------------------------------------------------------------------------------------------------------------------------------------------------------------------------------------------------------------------------------------------------------------------------------------------------------------------------------------------------------------------------------------------------------------------|-------------|---------|-------------|---------|------------|--------|
| (In Thousands)                                                                                                                                                                                                                                                                                                                                                                                                                                                                                                                                                                                                                                                                                                                                                                                                                                                                                                                                                                                                                                                                                                                                                                                                                                                                                                                                                                                                                                                                                                                                                                                                                                                                                                                                                                                                                                                                                                                                                                                                                                                                                                                 | 1H2022      | %       | 1H2021      | %       | (DECREASE) | %      |
| REVENUES                                                                                                                                                                                                                                                                                                                                                                                                                                                                                                                                                                                                                                                                                                                                                                                                                                                                                                                                                                                                                                                                                                                                                                                                                                                                                                                                                                                                                                                                                                                                                                                                                                                                                                                                                                                                                                                                                                                                                                                                                                                                                                                       | 87,444,057  | 100.00% | 80,601,462  | 100.00% | 6,842,596  | 8.49%  |
| COST OF SALES/SERVICES                                                                                                                                                                                                                                                                                                                                                                                                                                                                                                                                                                                                                                                                                                                                                                                                                                                                                                                                                                                                                                                                                                                                                                                                                                                                                                                                                                                                                                                                                                                                                                                                                                                                                                                                                                                                                                                                                                                                                                                                                                                                                                         | 69,865,110  | 79.90%  | 64,789,112  | 80.38%  | 5,075,998  | 7.83%  |
| GROSS PROFIT                                                                                                                                                                                                                                                                                                                                                                                                                                                                                                                                                                                                                                                                                                                                                                                                                                                                                                                                                                                                                                                                                                                                                                                                                                                                                                                                                                                                                                                                                                                                                                                                                                                                                                                                                                                                                                                                                                                                                                                                                                                                                                                   | 17,578,948  | 20.10%  | 15,812,350  | 19.62%  | 1,766,598  | 11.17% |
| OTHER OPERATING INCOME                                                                                                                                                                                                                                                                                                                                                                                                                                                                                                                                                                                                                                                                                                                                                                                                                                                                                                                                                                                                                                                                                                                                                                                                                                                                                                                                                                                                                                                                                                                                                                                                                                                                                                                                                                                                                                                                                                                                                                                                                                                                                                         | 1,468,082   | 1.68%   | 1,567,109   | 1.94%   | (99,028)   | -6.32% |
| GROSS OPERATING INCOME                                                                                                                                                                                                                                                                                                                                                                                                                                                                                                                                                                                                                                                                                                                                                                                                                                                                                                                                                                                                                                                                                                                                                                                                                                                                                                                                                                                                                                                                                                                                                                                                                                                                                                                                                                                                                                                                                                                                                                                                                                                                                                         | 19,047,029  | 21.78%  | 17,379,459  | 21.56%  | 1,667,570  | 9.60%  |
| OPERATING EXPENSES                                                                                                                                                                                                                                                                                                                                                                                                                                                                                                                                                                                                                                                                                                                                                                                                                                                                                                                                                                                                                                                                                                                                                                                                                                                                                                                                                                                                                                                                                                                                                                                                                                                                                                                                                                                                                                                                                                                                                                                                                                                                                                             | 10,753,565  | 12.30%  | 10,166,762  | 12.61%  | 586,803    | 5.77%  |
| INCOME FROM OPERATIONS                                                                                                                                                                                                                                                                                                                                                                                                                                                                                                                                                                                                                                                                                                                                                                                                                                                                                                                                                                                                                                                                                                                                                                                                                                                                                                                                                                                                                                                                                                                                                                                                                                                                                                                                                                                                                                                                                                                                                                                                                                                                                                         | 8,293,464   | 9.48%   | 7,212,697   | 8.95%   | 1,080,767  | 14.98% |
| OTHER INCOME (CHARGES) -                                                                                                                                                                                                                                                                                                                                                                                                                                                                                                                                                                                                                                                                                                                                                                                                                                                                                                                                                                                                                                                                                                                                                                                                                                                                                                                                                                                                                                                                                                                                                                                                                                                                                                                                                                                                                                                                                                                                                                                                                                                                                                       |             |         |             |         |            |        |
| net                                                                                                                                                                                                                                                                                                                                                                                                                                                                                                                                                                                                                                                                                                                                                                                                                                                                                                                                                                                                                                                                                                                                                                                                                                                                                                                                                                                                                                                                                                                                                                                                                                                                                                                                                                                                                                                                                                                                                                                                                                                                                                                            | (1,047,398) | -1.20%  | (1,033,508) | -1.28%  | (13,890)   | 1.34%  |
| INCOME BEFORE INCOME TAX                                                                                                                                                                                                                                                                                                                                                                                                                                                                                                                                                                                                                                                                                                                                                                                                                                                                                                                                                                                                                                                                                                                                                                                                                                                                                                                                                                                                                                                                                                                                                                                                                                                                                                                                                                                                                                                                                                                                                                                                                                                                                                       | 7,246,067   | 8.29%   | 6,179,189   | 7.67%   | 1,066,878  | 17.27% |
| INCOME TAX EXPENSE                                                                                                                                                                                                                                                                                                                                                                                                                                                                                                                                                                                                                                                                                                                                                                                                                                                                                                                                                                                                                                                                                                                                                                                                                                                                                                                                                                                                                                                                                                                                                                                                                                                                                                                                                                                                                                                                                                                                                                                                                                                                                                             | 1,650,981   | 1.89%   | 1,185,942   | 1.47%   | 465,038    | 39.21% |
| NET INCOME FOR THE PERIOD                                                                                                                                                                                                                                                                                                                                                                                                                                                                                                                                                                                                                                                                                                                                                                                                                                                                                                                                                                                                                                                                                                                                                                                                                                                                                                                                                                                                                                                                                                                                                                                                                                                                                                                                                                                                                                                                                                                                                                                                                                                                                                      | 5,595,086   | 6.40%   | 4,993,247   | 6.19%   | 601,839    | 12.05% |
|                                                                                                                                                                                                                                                                                                                                                                                                                                                                                                                                                                                                                                                                                                                                                                                                                                                                                                                                                                                                                                                                                                                                                                                                                                                                                                                                                                                                                                                                                                                                                                                                                                                                                                                                                                                                                                                                                                                                                                                                                                                                                                                                |             |         |             |         |            |        |
| PATMI                                                                                                                                                                                                                                                                                                                                                                                                                                                                                                                                                                                                                                                                                                                                                                                                                                                                                                                                                                                                                                                                                                                                                                                                                                                                                                                                                                                                                                                                                                                                                                                                                                                                                                                                                                                                                                                                                                                                                                                                                                                                                                                          | 3,239,977   | 3.71%   | 2,961,665   | 3.67%   | 278,313    | 9.40%  |
| Non-controlling interests                                                                                                                                                                                                                                                                                                                                                                                                                                                                                                                                                                                                                                                                                                                                                                                                                                                                                                                                                                                                                                                                                                                                                                                                                                                                                                                                                                                                                                                                                                                                                                                                                                                                                                                                                                                                                                                                                                                                                                                                                                                                                                      | 2,355,109   | 2.69%   | 2,031,582   | 2.52%   | 323,527    | 15.92% |
|                                                                                                                                                                                                                                                                                                                                                                                                                                                                                                                                                                                                                                                                                                                                                                                                                                                                                                                                                                                                                                                                                                                                                                                                                                                                                                                                                                                                                                                                                                                                                                                                                                                                                                                                                                                                                                                                                                                                                                                                                                                                                                                                | 5,595,086   | 6.40%   | 4,993,247   | 6.19%   | 601,839    | 12.05% |
| EARNINGS PER SHARE (EPS)                                                                                                                                                                                                                                                                                                                                                                                                                                                                                                                                                                                                                                                                                                                                                                                                                                                                                                                                                                                                                                                                                                                                                                                                                                                                                                                                                                                                                                                                                                                                                                                                                                                                                                                                                                                                                                                                                                                                                                                                                                                                                                       | 0.46656     |         | 0.42601     |         |            | 9.52%  |
| EBITDA                                                                                                                                                                                                                                                                                                                                                                                                                                                                                                                                                                                                                                                                                                                                                                                                                                                                                                                                                                                                                                                                                                                                                                                                                                                                                                                                                                                                                                                                                                                                                                                                                                                                                                                                                                                                                                                                                                                                                                                                                                                                                                                         | 10,471,483  | 11.98%  | 9,514,241   | 11.80%  | 957,242    | 10.06% |