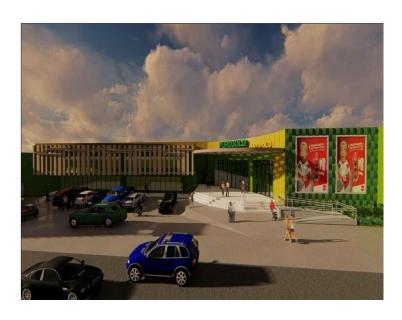

### Real Estate Segment: 1H 2022 Financial Highlights

#### Real Estate Segment: On-going developments

PUREGOLD-ANTIPOLO (SUMULONG)

PROJECT COST: P119M
ACCOMPLISHMENT: 50.20%
TARGET COMPLETION:

**November 2022** 

**PUREGOLD-BIÑAN** 

PROJECT COST: P142M

ACCOMPLISHMENT: 71.41%

**TARGET COMPLETION:** 

**Opened July 2022** 

2Q - Acquired 8,678 sqm lot in Sandoval Ave. in Pasig City