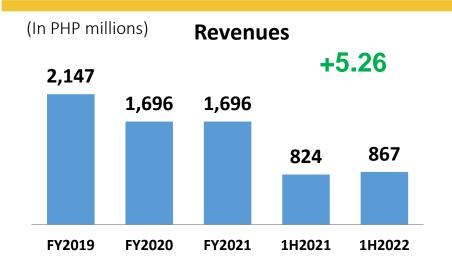

# 1H 2022 CONSOLIDATED FINANCIAL PERFORMANCE

| (In The second of the second o | 4110000     | 0/      | 4110004     | 07      | INCREASE   | 0/     |
|--------------------------------------------------------------------------------------------------------------------------------------------------------------------------------------------------------------------------------------------------------------------------------------------------------------------------------------------------------------------------------------------------------------------------------------------------------------------------------------------------------------------------------------------------------------------------------------------------------------------------------------------------------------------------------------------------------------------------------------------------------------------------------------------------------------------------------------------------------------------------------------------------------------------------------------------------------------------------------------------------------------------------------------------------------------------------------------------------------------------------------------------------------------------------------------------------------------------------------------------------------------------------------------------------------------------------------------------------------------------------------------------------------------------------------------------------------------------------------------------------------------------------------------------------------------------------------------------------------------------------------------------------------------------------------------------------------------------------------------------------------------------------------------------------------------------------------------------------------------------------------------------------------------------------------------------------------------------------------------------------------------------------------------------------------------------------------------------------------------------------------|-------------|---------|-------------|---------|------------|--------|
| (In Thousands)                                                                                                                                                                                                                                                                                                                                                                                                                                                                                                                                                                                                                                                                                                                                                                                                                                                                                                                                                                                                                                                                                                                                                                                                                                                                                                                                                                                                                                                                                                                                                                                                                                                                                                                                                                                                                                                                                                                                                                                                                                                                                                                 | 1H2022      | %       | 1H2021      | %       | (DECREASE) | %      |
| REVENUES                                                                                                                                                                                                                                                                                                                                                                                                                                                                                                                                                                                                                                                                                                                                                                                                                                                                                                                                                                                                                                                                                                                                                                                                                                                                                                                                                                                                                                                                                                                                                                                                                                                                                                                                                                                                                                                                                                                                                                                                                                                                                                                       | 87,444,057  | 100.00% | 80,601,462  | 100.00% | 6,842,596  | 8.49%  |
| COST OF SALES/SERVICES                                                                                                                                                                                                                                                                                                                                                                                                                                                                                                                                                                                                                                                                                                                                                                                                                                                                                                                                                                                                                                                                                                                                                                                                                                                                                                                                                                                                                                                                                                                                                                                                                                                                                                                                                                                                                                                                                                                                                                                                                                                                                                         | 69,865,110  | 79.90%  | 64,789,112  | 80.38%  | 5,075,998  | 7.83%  |
| GROSS PROFIT                                                                                                                                                                                                                                                                                                                                                                                                                                                                                                                                                                                                                                                                                                                                                                                                                                                                                                                                                                                                                                                                                                                                                                                                                                                                                                                                                                                                                                                                                                                                                                                                                                                                                                                                                                                                                                                                                                                                                                                                                                                                                                                   | 17,578,948  | 20.10%  | 15,812,350  | 19.62%  | 1,766,598  | 11.17% |
| OTHER OPERATING INCOME                                                                                                                                                                                                                                                                                                                                                                                                                                                                                                                                                                                                                                                                                                                                                                                                                                                                                                                                                                                                                                                                                                                                                                                                                                                                                                                                                                                                                                                                                                                                                                                                                                                                                                                                                                                                                                                                                                                                                                                                                                                                                                         | 1,468,082   | 1.68%   | 1,567,109   | 1.94%   | (99,028)   | -6.32% |
| GROSS OPERATING INCOME                                                                                                                                                                                                                                                                                                                                                                                                                                                                                                                                                                                                                                                                                                                                                                                                                                                                                                                                                                                                                                                                                                                                                                                                                                                                                                                                                                                                                                                                                                                                                                                                                                                                                                                                                                                                                                                                                                                                                                                                                                                                                                         | 19,047,029  | 21.78%  | 17,379,459  | 21.56%  | 1,667,570  | 9.60%  |
| OPERATING EXPENSES                                                                                                                                                                                                                                                                                                                                                                                                                                                                                                                                                                                                                                                                                                                                                                                                                                                                                                                                                                                                                                                                                                                                                                                                                                                                                                                                                                                                                                                                                                                                                                                                                                                                                                                                                                                                                                                                                                                                                                                                                                                                                                             | 10,753,565  | 12.30%  | 10,166,762  | 12.61%  | 586,803    | 5.77%  |
| INCOME FROM OPERATIONS                                                                                                                                                                                                                                                                                                                                                                                                                                                                                                                                                                                                                                                                                                                                                                                                                                                                                                                                                                                                                                                                                                                                                                                                                                                                                                                                                                                                                                                                                                                                                                                                                                                                                                                                                                                                                                                                                                                                                                                                                                                                                                         | 8,293,464   | 9.48%   | 7,212,697   | 8.95%   | 1,080,767  | 14.98% |
| OTHER INCOME (CHARGES) -                                                                                                                                                                                                                                                                                                                                                                                                                                                                                                                                                                                                                                                                                                                                                                                                                                                                                                                                                                                                                                                                                                                                                                                                                                                                                                                                                                                                                                                                                                                                                                                                                                                                                                                                                                                                                                                                                                                                                                                                                                                                                                       |             |         |             |         |            |        |
| net                                                                                                                                                                                                                                                                                                                                                                                                                                                                                                                                                                                                                                                                                                                                                                                                                                                                                                                                                                                                                                                                                                                                                                                                                                                                                                                                                                                                                                                                                                                                                                                                                                                                                                                                                                                                                                                                                                                                                                                                                                                                                                                            | (1,047,398) | -1.20%  | (1,033,508) | -1.28%  | (13,890)   | 1.34%  |
| INCOME BEFORE INCOME TAX                                                                                                                                                                                                                                                                                                                                                                                                                                                                                                                                                                                                                                                                                                                                                                                                                                                                                                                                                                                                                                                                                                                                                                                                                                                                                                                                                                                                                                                                                                                                                                                                                                                                                                                                                                                                                                                                                                                                                                                                                                                                                                       | 7,246,067   | 8.29%   | 6,179,189   | 7.67%   | 1,066,878  | 17.27% |
| INCOME TAX EXPENSE                                                                                                                                                                                                                                                                                                                                                                                                                                                                                                                                                                                                                                                                                                                                                                                                                                                                                                                                                                                                                                                                                                                                                                                                                                                                                                                                                                                                                                                                                                                                                                                                                                                                                                                                                                                                                                                                                                                                                                                                                                                                                                             | 1,650,981   | 1.89%   | 1,185,942   | 1.47%   | 465,038    | 39.21% |
| NET INCOME FOR THE PERIOD                                                                                                                                                                                                                                                                                                                                                                                                                                                                                                                                                                                                                                                                                                                                                                                                                                                                                                                                                                                                                                                                                                                                                                                                                                                                                                                                                                                                                                                                                                                                                                                                                                                                                                                                                                                                                                                                                                                                                                                                                                                                                                      | 5,595,086   | 6.40%   | 4,993,247   | 6.19%   | 601,839    | 12.05% |
|                                                                                                                                                                                                                                                                                                                                                                                                                                                                                                                                                                                                                                                                                                                                                                                                                                                                                                                                                                                                                                                                                                                                                                                                                                                                                                                                                                                                                                                                                                                                                                                                                                                                                                                                                                                                                                                                                                                                                                                                                                                                                                                                |             |         |             |         |            |        |
| PATMI                                                                                                                                                                                                                                                                                                                                                                                                                                                                                                                                                                                                                                                                                                                                                                                                                                                                                                                                                                                                                                                                                                                                                                                                                                                                                                                                                                                                                                                                                                                                                                                                                                                                                                                                                                                                                                                                                                                                                                                                                                                                                                                          | 3,239,977   | 3.71%   | 2,961,665   | 3.67%   | 278,313    | 9.40%  |
| Non-controlling interests                                                                                                                                                                                                                                                                                                                                                                                                                                                                                                                                                                                                                                                                                                                                                                                                                                                                                                                                                                                                                                                                                                                                                                                                                                                                                                                                                                                                                                                                                                                                                                                                                                                                                                                                                                                                                                                                                                                                                                                                                                                                                                      | 2,355,109   | 2.69%   | 2,031,582   | 2.52%   | 323,527    | 15.92% |
|                                                                                                                                                                                                                                                                                                                                                                                                                                                                                                                                                                                                                                                                                                                                                                                                                                                                                                                                                                                                                                                                                                                                                                                                                                                                                                                                                                                                                                                                                                                                                                                                                                                                                                                                                                                                                                                                                                                                                                                                                                                                                                                                | 5,595,086   | 6.40%   | 4,993,247   | 6.19%   | 601,839    | 12.05% |
| EARNINGS PER SHARE (EPS)                                                                                                                                                                                                                                                                                                                                                                                                                                                                                                                                                                                                                                                                                                                                                                                                                                                                                                                                                                                                                                                                                                                                                                                                                                                                                                                                                                                                                                                                                                                                                                                                                                                                                                                                                                                                                                                                                                                                                                                                                                                                                                       | 0.46656     |         | 0.42601     |         |            | 9.52%  |
| EBITDA                                                                                                                                                                                                                                                                                                                                                                                                                                                                                                                                                                                                                                                                                                                                                                                                                                                                                                                                                                                                                                                                                                                                                                                                                                                                                                                                                                                                                                                                                                                                                                                                                                                                                                                                                                                                                                                                                                                                                                                                                                                                                                                         | 10,471,483  | 11.98%  | 9,514,241   | 11.80%  | 957,242    | 10.06% |