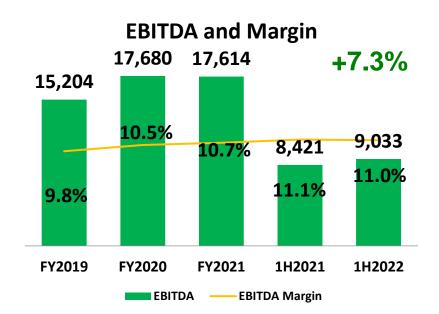

# 1H 2022 CONSOLIDATED FINANCIAL PERFORMANCE

| (In The second of the second o | 4110000     | 0/      | 4110004     | 07      | INCREASE   | 0/     |
|--------------------------------------------------------------------------------------------------------------------------------------------------------------------------------------------------------------------------------------------------------------------------------------------------------------------------------------------------------------------------------------------------------------------------------------------------------------------------------------------------------------------------------------------------------------------------------------------------------------------------------------------------------------------------------------------------------------------------------------------------------------------------------------------------------------------------------------------------------------------------------------------------------------------------------------------------------------------------------------------------------------------------------------------------------------------------------------------------------------------------------------------------------------------------------------------------------------------------------------------------------------------------------------------------------------------------------------------------------------------------------------------------------------------------------------------------------------------------------------------------------------------------------------------------------------------------------------------------------------------------------------------------------------------------------------------------------------------------------------------------------------------------------------------------------------------------------------------------------------------------------------------------------------------------------------------------------------------------------------------------------------------------------------------------------------------------------------------------------------------------------|-------------|---------|-------------|---------|------------|--------|
| (In Thousands)                                                                                                                                                                                                                                                                                                                                                                                                                                                                                                                                                                                                                                                                                                                                                                                                                                                                                                                                                                                                                                                                                                                                                                                                                                                                                                                                                                                                                                                                                                                                                                                                                                                                                                                                                                                                                                                                                                                                                                                                                                                                                                                 | 1H2022      | %       | 1H2021      | %       | (DECREASE) | %      |
| REVENUES                                                                                                                                                                                                                                                                                                                                                                                                                                                                                                                                                                                                                                                                                                                                                                                                                                                                                                                                                                                                                                                                                                                                                                                                                                                                                                                                                                                                                                                                                                                                                                                                                                                                                                                                                                                                                                                                                                                                                                                                                                                                                                                       | 87,444,057  | 100.00% | 80,601,462  | 100.00% | 6,842,596  | 8.49%  |
| COST OF SALES/SERVICES                                                                                                                                                                                                                                                                                                                                                                                                                                                                                                                                                                                                                                                                                                                                                                                                                                                                                                                                                                                                                                                                                                                                                                                                                                                                                                                                                                                                                                                                                                                                                                                                                                                                                                                                                                                                                                                                                                                                                                                                                                                                                                         | 69,865,110  | 79.90%  | 64,789,112  | 80.38%  | 5,075,998  | 7.83%  |
| GROSS PROFIT                                                                                                                                                                                                                                                                                                                                                                                                                                                                                                                                                                                                                                                                                                                                                                                                                                                                                                                                                                                                                                                                                                                                                                                                                                                                                                                                                                                                                                                                                                                                                                                                                                                                                                                                                                                                                                                                                                                                                                                                                                                                                                                   | 17,578,948  | 20.10%  | 15,812,350  | 19.62%  | 1,766,598  | 11.17% |
| OTHER OPERATING INCOME                                                                                                                                                                                                                                                                                                                                                                                                                                                                                                                                                                                                                                                                                                                                                                                                                                                                                                                                                                                                                                                                                                                                                                                                                                                                                                                                                                                                                                                                                                                                                                                                                                                                                                                                                                                                                                                                                                                                                                                                                                                                                                         | 1,468,082   | 1.68%   | 1,567,109   | 1.94%   | (99,028)   | -6.32% |
| GROSS OPERATING INCOME                                                                                                                                                                                                                                                                                                                                                                                                                                                                                                                                                                                                                                                                                                                                                                                                                                                                                                                                                                                                                                                                                                                                                                                                                                                                                                                                                                                                                                                                                                                                                                                                                                                                                                                                                                                                                                                                                                                                                                                                                                                                                                         | 19,047,029  | 21.78%  | 17,379,459  | 21.56%  | 1,667,570  | 9.60%  |
| OPERATING EXPENSES                                                                                                                                                                                                                                                                                                                                                                                                                                                                                                                                                                                                                                                                                                                                                                                                                                                                                                                                                                                                                                                                                                                                                                                                                                                                                                                                                                                                                                                                                                                                                                                                                                                                                                                                                                                                                                                                                                                                                                                                                                                                                                             | 10,753,565  | 12.30%  | 10,166,762  | 12.61%  | 586,803    | 5.77%  |
| INCOME FROM OPERATIONS                                                                                                                                                                                                                                                                                                                                                                                                                                                                                                                                                                                                                                                                                                                                                                                                                                                                                                                                                                                                                                                                                                                                                                                                                                                                                                                                                                                                                                                                                                                                                                                                                                                                                                                                                                                                                                                                                                                                                                                                                                                                                                         | 8,293,464   | 9.48%   | 7,212,697   | 8.95%   | 1,080,767  | 14.98% |
| OTHER INCOME (CHARGES) -                                                                                                                                                                                                                                                                                                                                                                                                                                                                                                                                                                                                                                                                                                                                                                                                                                                                                                                                                                                                                                                                                                                                                                                                                                                                                                                                                                                                                                                                                                                                                                                                                                                                                                                                                                                                                                                                                                                                                                                                                                                                                                       |             |         |             |         |            |        |
| net                                                                                                                                                                                                                                                                                                                                                                                                                                                                                                                                                                                                                                                                                                                                                                                                                                                                                                                                                                                                                                                                                                                                                                                                                                                                                                                                                                                                                                                                                                                                                                                                                                                                                                                                                                                                                                                                                                                                                                                                                                                                                                                            | (1,047,398) | -1.20%  | (1,033,508) | -1.28%  | (13,890)   | 1.34%  |
| INCOME BEFORE INCOME TAX                                                                                                                                                                                                                                                                                                                                                                                                                                                                                                                                                                                                                                                                                                                                                                                                                                                                                                                                                                                                                                                                                                                                                                                                                                                                                                                                                                                                                                                                                                                                                                                                                                                                                                                                                                                                                                                                                                                                                                                                                                                                                                       | 7,246,067   | 8.29%   | 6,179,189   | 7.67%   | 1,066,878  | 17.27% |
| INCOME TAX EXPENSE                                                                                                                                                                                                                                                                                                                                                                                                                                                                                                                                                                                                                                                                                                                                                                                                                                                                                                                                                                                                                                                                                                                                                                                                                                                                                                                                                                                                                                                                                                                                                                                                                                                                                                                                                                                                                                                                                                                                                                                                                                                                                                             | 1,650,981   | 1.89%   | 1,185,942   | 1.47%   | 465,038    | 39.21% |
| NET INCOME FOR THE PERIOD                                                                                                                                                                                                                                                                                                                                                                                                                                                                                                                                                                                                                                                                                                                                                                                                                                                                                                                                                                                                                                                                                                                                                                                                                                                                                                                                                                                                                                                                                                                                                                                                                                                                                                                                                                                                                                                                                                                                                                                                                                                                                                      | 5,595,086   | 6.40%   | 4,993,247   | 6.19%   | 601,839    | 12.05% |
|                                                                                                                                                                                                                                                                                                                                                                                                                                                                                                                                                                                                                                                                                                                                                                                                                                                                                                                                                                                                                                                                                                                                                                                                                                                                                                                                                                                                                                                                                                                                                                                                                                                                                                                                                                                                                                                                                                                                                                                                                                                                                                                                |             |         |             |         |            |        |
| PATMI                                                                                                                                                                                                                                                                                                                                                                                                                                                                                                                                                                                                                                                                                                                                                                                                                                                                                                                                                                                                                                                                                                                                                                                                                                                                                                                                                                                                                                                                                                                                                                                                                                                                                                                                                                                                                                                                                                                                                                                                                                                                                                                          | 3,239,977   | 3.71%   | 2,961,665   | 3.67%   | 278,313    | 9.40%  |
| Non-controlling interests                                                                                                                                                                                                                                                                                                                                                                                                                                                                                                                                                                                                                                                                                                                                                                                                                                                                                                                                                                                                                                                                                                                                                                                                                                                                                                                                                                                                                                                                                                                                                                                                                                                                                                                                                                                                                                                                                                                                                                                                                                                                                                      | 2,355,109   | 2.69%   | 2,031,582   | 2.52%   | 323,527    | 15.92% |
|                                                                                                                                                                                                                                                                                                                                                                                                                                                                                                                                                                                                                                                                                                                                                                                                                                                                                                                                                                                                                                                                                                                                                                                                                                                                                                                                                                                                                                                                                                                                                                                                                                                                                                                                                                                                                                                                                                                                                                                                                                                                                                                                | 5,595,086   | 6.40%   | 4,993,247   | 6.19%   | 601,839    | 12.05% |
| EARNINGS PER SHARE (EPS)                                                                                                                                                                                                                                                                                                                                                                                                                                                                                                                                                                                                                                                                                                                                                                                                                                                                                                                                                                                                                                                                                                                                                                                                                                                                                                                                                                                                                                                                                                                                                                                                                                                                                                                                                                                                                                                                                                                                                                                                                                                                                                       | 0.46656     |         | 0.42601     |         |            | 9.52%  |
| EBITDA                                                                                                                                                                                                                                                                                                                                                                                                                                                                                                                                                                                                                                                                                                                                                                                                                                                                                                                                                                                                                                                                                                                                                                                                                                                                                                                                                                                                                                                                                                                                                                                                                                                                                                                                                                                                                                                                                                                                                                                                                                                                                                                         | 10,471,483  | 11.98%  | 9,514,241   | 11.80%  | 957,242    | 10.06% |