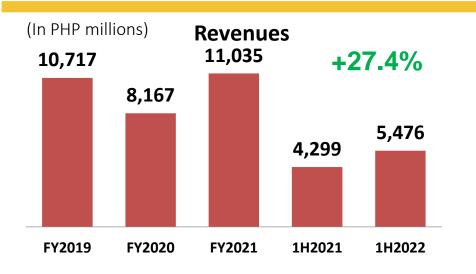

# 1H 2022 CONSOLIDATED FINANCIAL PERFORMANCE

| (In The second of the second o | 4110000     | 0/      | 4110004     | 07      | INCREASE   | 0/     |
|--------------------------------------------------------------------------------------------------------------------------------------------------------------------------------------------------------------------------------------------------------------------------------------------------------------------------------------------------------------------------------------------------------------------------------------------------------------------------------------------------------------------------------------------------------------------------------------------------------------------------------------------------------------------------------------------------------------------------------------------------------------------------------------------------------------------------------------------------------------------------------------------------------------------------------------------------------------------------------------------------------------------------------------------------------------------------------------------------------------------------------------------------------------------------------------------------------------------------------------------------------------------------------------------------------------------------------------------------------------------------------------------------------------------------------------------------------------------------------------------------------------------------------------------------------------------------------------------------------------------------------------------------------------------------------------------------------------------------------------------------------------------------------------------------------------------------------------------------------------------------------------------------------------------------------------------------------------------------------------------------------------------------------------------------------------------------------------------------------------------------------|-------------|---------|-------------|---------|------------|--------|
| (In Thousands)                                                                                                                                                                                                                                                                                                                                                                                                                                                                                                                                                                                                                                                                                                                                                                                                                                                                                                                                                                                                                                                                                                                                                                                                                                                                                                                                                                                                                                                                                                                                                                                                                                                                                                                                                                                                                                                                                                                                                                                                                                                                                                                 | 1H2022      | %       | 1H2021      | %       | (DECREASE) | %      |
| REVENUES                                                                                                                                                                                                                                                                                                                                                                                                                                                                                                                                                                                                                                                                                                                                                                                                                                                                                                                                                                                                                                                                                                                                                                                                                                                                                                                                                                                                                                                                                                                                                                                                                                                                                                                                                                                                                                                                                                                                                                                                                                                                                                                       | 87,444,057  | 100.00% | 80,601,462  | 100.00% | 6,842,596  | 8.49%  |
| COST OF SALES/SERVICES                                                                                                                                                                                                                                                                                                                                                                                                                                                                                                                                                                                                                                                                                                                                                                                                                                                                                                                                                                                                                                                                                                                                                                                                                                                                                                                                                                                                                                                                                                                                                                                                                                                                                                                                                                                                                                                                                                                                                                                                                                                                                                         | 69,865,110  | 79.90%  | 64,789,112  | 80.38%  | 5,075,998  | 7.83%  |
| GROSS PROFIT                                                                                                                                                                                                                                                                                                                                                                                                                                                                                                                                                                                                                                                                                                                                                                                                                                                                                                                                                                                                                                                                                                                                                                                                                                                                                                                                                                                                                                                                                                                                                                                                                                                                                                                                                                                                                                                                                                                                                                                                                                                                                                                   | 17,578,948  | 20.10%  | 15,812,350  | 19.62%  | 1,766,598  | 11.17% |
| OTHER OPERATING INCOME                                                                                                                                                                                                                                                                                                                                                                                                                                                                                                                                                                                                                                                                                                                                                                                                                                                                                                                                                                                                                                                                                                                                                                                                                                                                                                                                                                                                                                                                                                                                                                                                                                                                                                                                                                                                                                                                                                                                                                                                                                                                                                         | 1,468,082   | 1.68%   | 1,567,109   | 1.94%   | (99,028)   | -6.32% |
| GROSS OPERATING INCOME                                                                                                                                                                                                                                                                                                                                                                                                                                                                                                                                                                                                                                                                                                                                                                                                                                                                                                                                                                                                                                                                                                                                                                                                                                                                                                                                                                                                                                                                                                                                                                                                                                                                                                                                                                                                                                                                                                                                                                                                                                                                                                         | 19,047,029  | 21.78%  | 17,379,459  | 21.56%  | 1,667,570  | 9.60%  |
| OPERATING EXPENSES                                                                                                                                                                                                                                                                                                                                                                                                                                                                                                                                                                                                                                                                                                                                                                                                                                                                                                                                                                                                                                                                                                                                                                                                                                                                                                                                                                                                                                                                                                                                                                                                                                                                                                                                                                                                                                                                                                                                                                                                                                                                                                             | 10,753,565  | 12.30%  | 10,166,762  | 12.61%  | 586,803    | 5.77%  |
| INCOME FROM OPERATIONS                                                                                                                                                                                                                                                                                                                                                                                                                                                                                                                                                                                                                                                                                                                                                                                                                                                                                                                                                                                                                                                                                                                                                                                                                                                                                                                                                                                                                                                                                                                                                                                                                                                                                                                                                                                                                                                                                                                                                                                                                                                                                                         | 8,293,464   | 9.48%   | 7,212,697   | 8.95%   | 1,080,767  | 14.98% |
| OTHER INCOME (CHARGES) -                                                                                                                                                                                                                                                                                                                                                                                                                                                                                                                                                                                                                                                                                                                                                                                                                                                                                                                                                                                                                                                                                                                                                                                                                                                                                                                                                                                                                                                                                                                                                                                                                                                                                                                                                                                                                                                                                                                                                                                                                                                                                                       |             |         |             |         |            |        |
| net                                                                                                                                                                                                                                                                                                                                                                                                                                                                                                                                                                                                                                                                                                                                                                                                                                                                                                                                                                                                                                                                                                                                                                                                                                                                                                                                                                                                                                                                                                                                                                                                                                                                                                                                                                                                                                                                                                                                                                                                                                                                                                                            | (1,047,398) | -1.20%  | (1,033,508) | -1.28%  | (13,890)   | 1.34%  |
| INCOME BEFORE INCOME TAX                                                                                                                                                                                                                                                                                                                                                                                                                                                                                                                                                                                                                                                                                                                                                                                                                                                                                                                                                                                                                                                                                                                                                                                                                                                                                                                                                                                                                                                                                                                                                                                                                                                                                                                                                                                                                                                                                                                                                                                                                                                                                                       | 7,246,067   | 8.29%   | 6,179,189   | 7.67%   | 1,066,878  | 17.27% |
| INCOME TAX EXPENSE                                                                                                                                                                                                                                                                                                                                                                                                                                                                                                                                                                                                                                                                                                                                                                                                                                                                                                                                                                                                                                                                                                                                                                                                                                                                                                                                                                                                                                                                                                                                                                                                                                                                                                                                                                                                                                                                                                                                                                                                                                                                                                             | 1,650,981   | 1.89%   | 1,185,942   | 1.47%   | 465,038    | 39.21% |
| NET INCOME FOR THE PERIOD                                                                                                                                                                                                                                                                                                                                                                                                                                                                                                                                                                                                                                                                                                                                                                                                                                                                                                                                                                                                                                                                                                                                                                                                                                                                                                                                                                                                                                                                                                                                                                                                                                                                                                                                                                                                                                                                                                                                                                                                                                                                                                      | 5,595,086   | 6.40%   | 4,993,247   | 6.19%   | 601,839    | 12.05% |
|                                                                                                                                                                                                                                                                                                                                                                                                                                                                                                                                                                                                                                                                                                                                                                                                                                                                                                                                                                                                                                                                                                                                                                                                                                                                                                                                                                                                                                                                                                                                                                                                                                                                                                                                                                                                                                                                                                                                                                                                                                                                                                                                |             |         |             |         |            |        |
| PATMI                                                                                                                                                                                                                                                                                                                                                                                                                                                                                                                                                                                                                                                                                                                                                                                                                                                                                                                                                                                                                                                                                                                                                                                                                                                                                                                                                                                                                                                                                                                                                                                                                                                                                                                                                                                                                                                                                                                                                                                                                                                                                                                          | 3,239,977   | 3.71%   | 2,961,665   | 3.67%   | 278,313    | 9.40%  |
| Non-controlling interests                                                                                                                                                                                                                                                                                                                                                                                                                                                                                                                                                                                                                                                                                                                                                                                                                                                                                                                                                                                                                                                                                                                                                                                                                                                                                                                                                                                                                                                                                                                                                                                                                                                                                                                                                                                                                                                                                                                                                                                                                                                                                                      | 2,355,109   | 2.69%   | 2,031,582   | 2.52%   | 323,527    | 15.92% |
|                                                                                                                                                                                                                                                                                                                                                                                                                                                                                                                                                                                                                                                                                                                                                                                                                                                                                                                                                                                                                                                                                                                                                                                                                                                                                                                                                                                                                                                                                                                                                                                                                                                                                                                                                                                                                                                                                                                                                                                                                                                                                                                                | 5,595,086   | 6.40%   | 4,993,247   | 6.19%   | 601,839    | 12.05% |
| EARNINGS PER SHARE (EPS)                                                                                                                                                                                                                                                                                                                                                                                                                                                                                                                                                                                                                                                                                                                                                                                                                                                                                                                                                                                                                                                                                                                                                                                                                                                                                                                                                                                                                                                                                                                                                                                                                                                                                                                                                                                                                                                                                                                                                                                                                                                                                                       | 0.46656     |         | 0.42601     |         |            | 9.52%  |
| EBITDA                                                                                                                                                                                                                                                                                                                                                                                                                                                                                                                                                                                                                                                                                                                                                                                                                                                                                                                                                                                                                                                                                                                                                                                                                                                                                                                                                                                                                                                                                                                                                                                                                                                                                                                                                                                                                                                                                                                                                                                                                                                                                                                         | 10,471,483  | 11.98%  | 9,514,241   | 11.80%  | 957,242    | 10.06% |