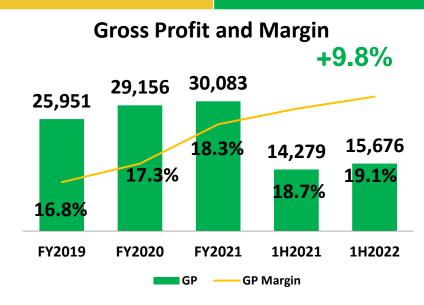

# 1H 2022 CONSOLIDATED FINANCIAL PERFORMANCE

| (In The second of the second o | 4110000     | 0/      | 4110004     | 07      | INCREASE   | 0/     |
|--------------------------------------------------------------------------------------------------------------------------------------------------------------------------------------------------------------------------------------------------------------------------------------------------------------------------------------------------------------------------------------------------------------------------------------------------------------------------------------------------------------------------------------------------------------------------------------------------------------------------------------------------------------------------------------------------------------------------------------------------------------------------------------------------------------------------------------------------------------------------------------------------------------------------------------------------------------------------------------------------------------------------------------------------------------------------------------------------------------------------------------------------------------------------------------------------------------------------------------------------------------------------------------------------------------------------------------------------------------------------------------------------------------------------------------------------------------------------------------------------------------------------------------------------------------------------------------------------------------------------------------------------------------------------------------------------------------------------------------------------------------------------------------------------------------------------------------------------------------------------------------------------------------------------------------------------------------------------------------------------------------------------------------------------------------------------------------------------------------------------------|-------------|---------|-------------|---------|------------|--------|
| (In Thousands)                                                                                                                                                                                                                                                                                                                                                                                                                                                                                                                                                                                                                                                                                                                                                                                                                                                                                                                                                                                                                                                                                                                                                                                                                                                                                                                                                                                                                                                                                                                                                                                                                                                                                                                                                                                                                                                                                                                                                                                                                                                                                                                 | 1H2022      | %       | 1H2021      | %       | (DECREASE) | %      |
| REVENUES                                                                                                                                                                                                                                                                                                                                                                                                                                                                                                                                                                                                                                                                                                                                                                                                                                                                                                                                                                                                                                                                                                                                                                                                                                                                                                                                                                                                                                                                                                                                                                                                                                                                                                                                                                                                                                                                                                                                                                                                                                                                                                                       | 87,444,057  | 100.00% | 80,601,462  | 100.00% | 6,842,596  | 8.49%  |
| COST OF SALES/SERVICES                                                                                                                                                                                                                                                                                                                                                                                                                                                                                                                                                                                                                                                                                                                                                                                                                                                                                                                                                                                                                                                                                                                                                                                                                                                                                                                                                                                                                                                                                                                                                                                                                                                                                                                                                                                                                                                                                                                                                                                                                                                                                                         | 69,865,110  | 79.90%  | 64,789,112  | 80.38%  | 5,075,998  | 7.83%  |
| GROSS PROFIT                                                                                                                                                                                                                                                                                                                                                                                                                                                                                                                                                                                                                                                                                                                                                                                                                                                                                                                                                                                                                                                                                                                                                                                                                                                                                                                                                                                                                                                                                                                                                                                                                                                                                                                                                                                                                                                                                                                                                                                                                                                                                                                   | 17,578,948  | 20.10%  | 15,812,350  | 19.62%  | 1,766,598  | 11.17% |
| OTHER OPERATING INCOME                                                                                                                                                                                                                                                                                                                                                                                                                                                                                                                                                                                                                                                                                                                                                                                                                                                                                                                                                                                                                                                                                                                                                                                                                                                                                                                                                                                                                                                                                                                                                                                                                                                                                                                                                                                                                                                                                                                                                                                                                                                                                                         | 1,468,082   | 1.68%   | 1,567,109   | 1.94%   | (99,028)   | -6.32% |
| GROSS OPERATING INCOME                                                                                                                                                                                                                                                                                                                                                                                                                                                                                                                                                                                                                                                                                                                                                                                                                                                                                                                                                                                                                                                                                                                                                                                                                                                                                                                                                                                                                                                                                                                                                                                                                                                                                                                                                                                                                                                                                                                                                                                                                                                                                                         | 19,047,029  | 21.78%  | 17,379,459  | 21.56%  | 1,667,570  | 9.60%  |
| OPERATING EXPENSES                                                                                                                                                                                                                                                                                                                                                                                                                                                                                                                                                                                                                                                                                                                                                                                                                                                                                                                                                                                                                                                                                                                                                                                                                                                                                                                                                                                                                                                                                                                                                                                                                                                                                                                                                                                                                                                                                                                                                                                                                                                                                                             | 10,753,565  | 12.30%  | 10,166,762  | 12.61%  | 586,803    | 5.77%  |
| INCOME FROM OPERATIONS                                                                                                                                                                                                                                                                                                                                                                                                                                                                                                                                                                                                                                                                                                                                                                                                                                                                                                                                                                                                                                                                                                                                                                                                                                                                                                                                                                                                                                                                                                                                                                                                                                                                                                                                                                                                                                                                                                                                                                                                                                                                                                         | 8,293,464   | 9.48%   | 7,212,697   | 8.95%   | 1,080,767  | 14.98% |
| OTHER INCOME (CHARGES) -                                                                                                                                                                                                                                                                                                                                                                                                                                                                                                                                                                                                                                                                                                                                                                                                                                                                                                                                                                                                                                                                                                                                                                                                                                                                                                                                                                                                                                                                                                                                                                                                                                                                                                                                                                                                                                                                                                                                                                                                                                                                                                       |             |         |             |         |            |        |
| net                                                                                                                                                                                                                                                                                                                                                                                                                                                                                                                                                                                                                                                                                                                                                                                                                                                                                                                                                                                                                                                                                                                                                                                                                                                                                                                                                                                                                                                                                                                                                                                                                                                                                                                                                                                                                                                                                                                                                                                                                                                                                                                            | (1,047,398) | -1.20%  | (1,033,508) | -1.28%  | (13,890)   | 1.34%  |
| INCOME BEFORE INCOME TAX                                                                                                                                                                                                                                                                                                                                                                                                                                                                                                                                                                                                                                                                                                                                                                                                                                                                                                                                                                                                                                                                                                                                                                                                                                                                                                                                                                                                                                                                                                                                                                                                                                                                                                                                                                                                                                                                                                                                                                                                                                                                                                       | 7,246,067   | 8.29%   | 6,179,189   | 7.67%   | 1,066,878  | 17.27% |
| INCOME TAX EXPENSE                                                                                                                                                                                                                                                                                                                                                                                                                                                                                                                                                                                                                                                                                                                                                                                                                                                                                                                                                                                                                                                                                                                                                                                                                                                                                                                                                                                                                                                                                                                                                                                                                                                                                                                                                                                                                                                                                                                                                                                                                                                                                                             | 1,650,981   | 1.89%   | 1,185,942   | 1.47%   | 465,038    | 39.21% |
| NET INCOME FOR THE PERIOD                                                                                                                                                                                                                                                                                                                                                                                                                                                                                                                                                                                                                                                                                                                                                                                                                                                                                                                                                                                                                                                                                                                                                                                                                                                                                                                                                                                                                                                                                                                                                                                                                                                                                                                                                                                                                                                                                                                                                                                                                                                                                                      | 5,595,086   | 6.40%   | 4,993,247   | 6.19%   | 601,839    | 12.05% |
|                                                                                                                                                                                                                                                                                                                                                                                                                                                                                                                                                                                                                                                                                                                                                                                                                                                                                                                                                                                                                                                                                                                                                                                                                                                                                                                                                                                                                                                                                                                                                                                                                                                                                                                                                                                                                                                                                                                                                                                                                                                                                                                                |             |         |             |         |            |        |
| PATMI                                                                                                                                                                                                                                                                                                                                                                                                                                                                                                                                                                                                                                                                                                                                                                                                                                                                                                                                                                                                                                                                                                                                                                                                                                                                                                                                                                                                                                                                                                                                                                                                                                                                                                                                                                                                                                                                                                                                                                                                                                                                                                                          | 3,239,977   | 3.71%   | 2,961,665   | 3.67%   | 278,313    | 9.40%  |
| Non-controlling interests                                                                                                                                                                                                                                                                                                                                                                                                                                                                                                                                                                                                                                                                                                                                                                                                                                                                                                                                                                                                                                                                                                                                                                                                                                                                                                                                                                                                                                                                                                                                                                                                                                                                                                                                                                                                                                                                                                                                                                                                                                                                                                      | 2,355,109   | 2.69%   | 2,031,582   | 2.52%   | 323,527    | 15.92% |
|                                                                                                                                                                                                                                                                                                                                                                                                                                                                                                                                                                                                                                                                                                                                                                                                                                                                                                                                                                                                                                                                                                                                                                                                                                                                                                                                                                                                                                                                                                                                                                                                                                                                                                                                                                                                                                                                                                                                                                                                                                                                                                                                | 5,595,086   | 6.40%   | 4,993,247   | 6.19%   | 601,839    | 12.05% |
| EARNINGS PER SHARE (EPS)                                                                                                                                                                                                                                                                                                                                                                                                                                                                                                                                                                                                                                                                                                                                                                                                                                                                                                                                                                                                                                                                                                                                                                                                                                                                                                                                                                                                                                                                                                                                                                                                                                                                                                                                                                                                                                                                                                                                                                                                                                                                                                       | 0.46656     |         | 0.42601     |         |            | 9.52%  |
| EBITDA                                                                                                                                                                                                                                                                                                                                                                                                                                                                                                                                                                                                                                                                                                                                                                                                                                                                                                                                                                                                                                                                                                                                                                                                                                                                                                                                                                                                                                                                                                                                                                                                                                                                                                                                                                                                                                                                                                                                                                                                                                                                                                                         | 10,471,483  | 11.98%  | 9,514,241   | 11.80%  | 957,242    | 10.06% |