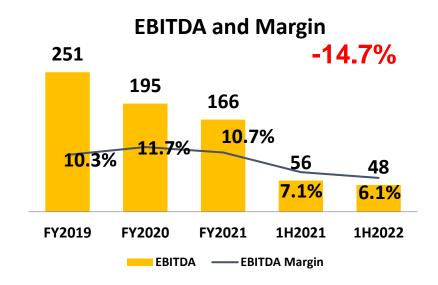

| 1,566   | 74%   | 1,337   | 78%   | 17%      |
| Other Spirits       | 268     | 13%   | 228     | 13%   | 18%      |
| Wines               | 108     | 5%    | 69      | 4%    | 56%      |
| Specialty beverages | 163     | 8%    | 79      | 5%    | 107%     |
| <b>Grand Total</b>  | 2,105   | 100%  | 1,713   | 100%  | 23%      |

### Real Estate Segment: 1H 2022 Financial Highlights











#### Real Estate Segment: On-going developments





PUREGOLD-ANTIPOLO (SUMULONG)

PROJECT COST: P119M
ACCOMPLISHMENT: 50.20%
TARGET COMPLETION:

**November 2022** 



**PUREGOLD-BIÑAN** 

PROJECT COST: P142M

ACCOMPLISHMENT: 71.41%

**TARGET COMPLETION:** 

**Opened July 2022** 

2Q - Acquired 8,678 sqm lot in Sandoval Ave. in Pasig City

### Office Warehouse: 1H 2022 Financial Highlights











## Office Warehouse: Operating Highlights



#### OFFICE WAREHOUSE, INC.

• SSSG of -1.3% in 1H 2022 vs -1.6% in 1H 2021 due to government lockdown and community quarantine starting March 16, 2020



|                              | 2020   | 2021   | 1H 2022 |  |
|------------------------------|--------|--------|---------|--|
| No. Stores                   | 89     | 87     | 85      |  |
| Net selling<br>area (in sqm) | 15,546 | 15,267 | 14,973  |  |

## Sustainability Highlights



#### **Economic Contribution**











Php 4.25B Taxes paid to the Government



97%

of Cosco economic value generated distributed to key stakeholders



Php 10.7M

Invested to scholarship and community development



Php 3B Employee wages and benefits



11,647

Total no. of direct employees >95% loca