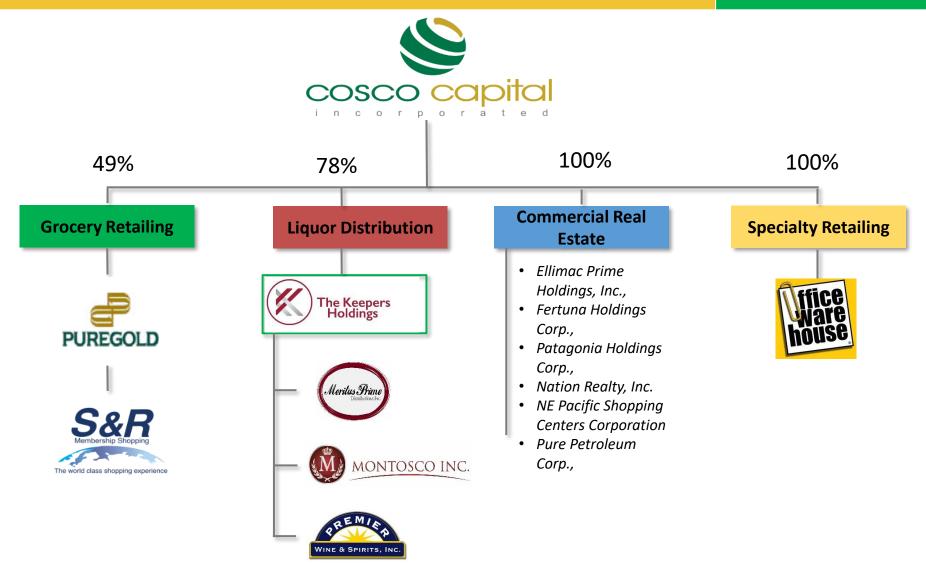

f the contents of such presentations and/or other documents. Third parties, other than COSCO, do not have any responsibility for or control over the contents of such presentations and/or other documents. No endorsement is intended or implied notwithstanding the distribution of this presentation and/or other documents during the analysts and investors calls and meetings of COSCO. The materials and information in the presentations and other documents are for informational purposes only, and are not an offer or solicitation for the purchase or sale of any securities or financial instruments or to provide any investment service or investment advice.

#### **Head Office Address**

2nd floor, Tabacalera Building, 900 Romualdez Street, Paco, Manila, 1007 Philippines

#### **Company Overview**





#### REVENUE AND PATMI CONTRIBUTIONS 1H 2022





PHP 87.44 billion

+8.5% vs 1H 2021

PHP 3.24 billion

+9.4% vs 1H 2021

# 1H 2022 CONSOLIDATED FINANCIAL PERFORMANCE

| (In The second of the second o | 4110000     | 0/      | 4110004     | 07      | INCREASE   | 0/     |
|-------------------------------------------------------------------------------------------------------------------------------------------------------------------------------------------------------------------------------------------------------------------------------------------------------------------------------------------------------------------------------------------------------------------------------------------------------------------------------------------------------------------------------------------