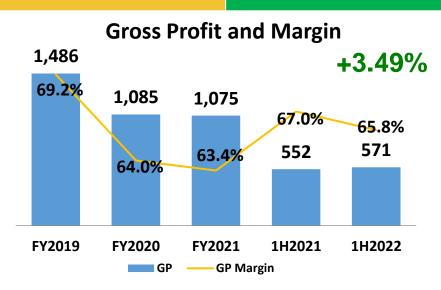

# 1H 2022 CONSOLIDATED FINANCIAL PERFORMANCE

| (In The second of the second o | 4110000     | 0/      | 4110004     | 07      | INCREASE   | 0/     |
|--------------------------------------------------------------------------------------------------------------------------------------------------------------------------------------------------------------------------------------------------------------------------------------------------------------------------------------------------------------------------------------------------------------------------------------------------------------------------------------------------------------------------------------------------------------------------------------------------------------------------------------------------------------------------------------------------------------------------------------------------------------------------------------------------------------------------------------------------------------------------------------------------------------------------------------------------------------------------------------------------------------------------------------------------------------------------------------------------------------------------------------------------------------------------------------------------------------------------------------------------------------------------------------------------------------------------------------------------------------------------------------------------------------------------------------------------------------------------------------------------------------------------------------------------------------------------------------------------------------------------------------------------------------------------------------------------------------------------------------------------------------------------------------------------------------------------------------------------------------------------------------------------------------------------------------------------------------------------------------------------------------------------------------------------------------------------------------------------------------------------------|-------------|---------|-------------|---------|------------|--------|
| (In Thousands)                                                                                                                                                                                                                                                                                                                                                                                                                                                                                                                                                                                                                                                                                                                                                                                                                                                                                                                                                                                                                                                                                                                                                                                                                                                                                                                                                                                                                                                                                                                                                                                                                                                                                                                                                                                                                                                                                                                                                                                                                                                                                                                 | 1H2022      | %       | 1H2021      | %       | (DECREASE) | %      |
| REVENUES                                                                                                                                                                                                                                                                                                                                                                                                                                                                                                                                                                                                                                                                                                                                                                                                                                                                                                                                                                                                                                                                                                                                                                                                                                                                                                                                                                                                                                                                                                                                                                                                                                                                                                                                                                                                                                                                                                                                                                                                                                                                                                                       | 87,444,057  | 100.00% | 80,601,462  | 100.00% | 6,842,596  | 8.49%  |
| COST OF SALES/SERVICES                                                                                                                                                                                                                                                                                                                                                                                                                                                                                                                                                                                                                                                                                                                                                                                                                                                                                                                                                                                                                                                                                                                                                                                                                                                                                                                                                                                                                                                                                                                                                                                                                                                                                                                                                                                                                                                                                                                                                                                                                                                                                                         | 69,865,110  | 79.90%  | 64,789,112  | 80.38%  | 5,075,998  | 7.83%  |
| GROSS PROFIT                                                                                                                                                                                                                                                                                                                                                                                                                                                                                                                                                                                                                                                                                                                                                                                                                                                                                                                                                                                                                                                                                                                                                                                                                                                                                                                                                                                                                                                                                                                                                                                                                                                                                                                                                                                                                                                                                                                                                                                                                                                                                                                   | 17,578,948  | 20.10%  | 15,812,350  | 19.62%  | 1,766,598  | 11.17% |
| OTHER OPERATING INCOME                                                                                                                                                                                                                                                                                                                                                                                                                                                                                                                                                                                                                                                                                                                                                                                                                                                                                                                                                                                                                                                                                                                                                                                                                                                                                                                                                                                                                                                                                                                                                                                                                                                                                                                                                                                                                                                                                                                                                                                                                                                                                                         | 1,468,082   | 1.68%   | 1,567,109   | 1.94%   | (99,028)   | -6.32% |
| GROSS OPERATING INCOME                                                                                                                                                                                                                                                                                                                                                                                                                                                                                                                                                                                                                                                                                                                                                                                                                                                                                                                                                                                                                                                                                                                                                                                                                                                                                                                                                                                                                                                                                                                                                                                                                                                                                                                                                                                                                                                                                                                                                                                                                                                                                                         | 19,047,029  | 21.78%  | 17,379,459  | 21.56%  | 1,667,570  | 9.60%  |
| OPERATING EXPENSES                                                                                                                                                                                                                                                                                                                                                                                                                                                                                                                                                                                                                                                                                                                                                                                                                                                                                                                                                                                                                                                                                                                                                                                                                                                                                                                                                                                                                                                                                                                                                                                                                                                                                                                                                                                                                                                                                                                                                                                                                                                                                                             | 10,753,565  | 12.30%  | 10,166,762  | 12.61%  | 586,803    | 5.77%  |
| INCOME FROM OPERATIONS                                                                                                                                                                                                                                                                                                                                                                                                                                                                                                                                                                                                                                                                                                                                                                                                                                                                                                                                                                                                                                                                                                                                                                                                                                                                                                                                                                                                                                                                                                                                                                                                                                                                                                                                                                                                                                                                                                                                                                                                                                                                                                         | 8,293,464   | 9.48%   | 7,212,697   | 8.95%   | 1,080,767  | 14.98% |
| OTHER INCOME (CHARGES) -                                                                                                                                                                                                                                                                                                                                                                                                                                                                                                                                                                                                                                                                                                                                                                                                                                                                                                                                                                                                                                                                                                                                                                                                                                                                                                                                                                                                                                                                                                                                                                                                                                                                                                                                                                                                                                                                                                                                                                                                                                                                                                       |             |         |             |         |            |        |
| net                                                                                                                                                                                                                                                                                                                                                                                                                                                                                                                                                                                                                                                                                                                                                                                                                                                                                                                                                                                                                                                                                                                                                                                                                                                                                                                                                                                                                                                                                                                                                                                                                                                                                                                                                                                                                                                                                                                                                                                                                                                                                                                            | (1,047,398) | -1.20%  | (1,033,508) | -1.28%  | (13,890)   | 1.34%  |
| INCOME BEFORE INCOME TAX                                                                                                                                                                                                                                                                                                                                                                                                                                                                                                                                                                                                                                                                                                                                                                                                                                                                                                                                                                                                                                                                                                                                                                                                                                                                                                                                                                                                                                                                                                                                                                                                                                                                                                                                                                                                                                                                                                                                                                                                                                                                                                       | 7,246,067   | 8.29%   | 6,179,189   | 7.67%   | 1,066,878  | 17.27% |
| INCOME TAX EXPENSE                                                                                                                                                                                                                                                                                                                                                                                                                                                                                                                                                                                                                                                                                                                                                                                                                                                                                                                                                                                                                                                                                                                                                                                                                                                                                                                                                                                                                                                                                                                                                                                                                                                                                                                                                                                                                                                                                                                                                                                                                                                                                                             | 1,650,981   | 1.89%   | 1,185,942   | 1.47%   | 465,038    | 39.21% |
| NET INCOME FOR THE PERIOD                                                                                                                                                                                                                                                                                                                                                                                                                                                                                                                                                                                                                                                                                                                                                                                                                                                                                                                                                                                                                                                                                                                                                                                                                                                                                                                                                                                                                                                                                                                                                                                                                                                                                                                                                                                                                                                                                                                                                                                                                                                                                                      | 5,595,086   | 6.40%   | 4,993,247   | 6.19%   | 601,839    | 12.05% |
|                                                                                                                                                                                                                                                                                                                                                                                                                                                                                                                                                                                                                                                                                                                                                                                                                                                                                                                                                                                                                                                                                                                                                                                                                                                                                                                                                                                                                                                                                                                                                                                                                                                                                                                                                                                                                                                                                                                                                                                                                                                                                                                                |             |         |             |         |            |        |
| PATMI                                                                                                                                                                                                                                                                                                                                                                                                                                                                                                                                                                                                                                                                                                                                                                                                                                                                                                                                                                                                                                                                                                                                                                                                                                                                                                                                                                                                                                                                                                                                                                                                                                                                                                                                                                                                                                                                                                                                                                                                                                                                                                                          | 3,239,977   | 3.71%   | 2,961,665   | 3.67%   | 278,313    | 9.40%  |
| Non-controlling interests                                                                                                                                                                                                                                                                                                                                                                                                                                                                                                                                                                                                                                                                                                                                                                                                                                                                                                                                                                                                                                                                                                                                                                                                                                                                                                                                                                                                                                                                                                                                                                                                                                                                                                                                                                                                                                                                                                                                                                                                                                                                                                      | 2,355,109   | 2.69%   | 2,031,582   | 2.52%   | 323,527    | 15.92% |
|                                                                                                                                                                                                                                                                                                                                                                                                                                                                                                                                                                                                                                                                                                                                                                                                                                                                                                                                                                                                                                                                                                                                                                                                                                                                                                                                                                                                                                                                                                                                                                                                                                                                                                                                                                                                                                                                                                                                                                                                                                                                                                                                | 5,595,086   | 6.40%   | 4,993,247   | 6.19%   | 601,839    | 12.05% |
| EARNINGS PER SHARE (EPS)                                                                                                                                                                                                                                                                                                                                                                                                                                                                                                                                                                                                                                                                                                                                                                                                                                                                                                                                                                                                                                                                                                                                                                                                                                                                                                                                                                                                                                                                                                                                                                                                                                                                                                                                                                                                                                                                                                                                                                                                                                                                                                       | 0.46656     |         | 0.42601     |         |            | 9.52%  |
| EBITDA                                                                                                                                                                                                                                                                                                                                                                                                                                                                                                                                                                                                                                                                                                                                                                                                                                                                                                                                                                                                                                                                                                                                                                                                                                                                                                                                                                                                                                                                                                                                                                                                                                                                                                                                                                                                                                                                                                                                                                                                                                                                                                                         | 10,471,483  | 11.98%  | 9,514,241   | 11.80%  | 957,242    | 10.06% |