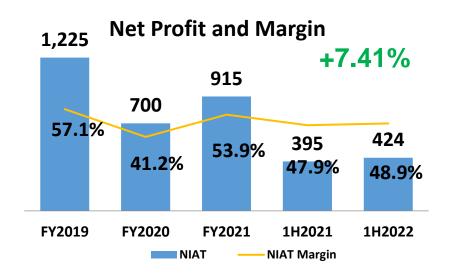

# 1H 2022 CONSOLIDATED FINANCIAL PERFORMANCE

| (In The second of the second o | 4110000     | 0/      | 4110004     | 07      | INCREASE   | 0/     |
|--------------------------------------------------------------------------------------------------------------------------------------------------------------------------------------------------------------------------------------------------------------------------------------------------------------------------------------------------------------------------------------------------------------------------------------------------------------------------------------------------------------------------------------------------------------------------------------------------------------------------------------------------------------------------------------------------------------------------------------------------------------------------------------------------------------------------------------------------------------------------------------------------------------------------------------------------------------------------------------------------------------------------------------------------------------------------------------------------------------------------------------------------------------------------------------------------------------------------------------------------------------------------------------------------------------------------------------------------------------------------------------------------------------------------------------------------------------------------------------------------------------------------------------------------------------------------------------------------------------------------------------------------------------------------------------------------------------------------------------------------------------------------------------------------------------------------------------------------------------------------------------------------------------------------------------------------------------------------------------------------------------------------------------------------------------------------------------------------------------------------------|-------------|---------|-------------|---------|------------|--------|
| (In Thousands)                                                                                                                                                                                                                                                                                                                                                                                                                                                                                                                                                                                                                                                                                                                                                                                                                                                                                                                                                                                                                                                                                                                                                                                                                                                                                                                                                                                                                                                                                                                                                                                                                                                                                                                                                                                                                                                                                                                                                                                                                                                                                                                 | 1H2022      | %       | 1H2021      | %       | (DECREASE) | %      |
| REVENUES                                                                                                                                                                                                                                                                                                                                                                                                                                                                                                                                                                                                                                                                                                                                                                                                                                                                                                                                                                                                                                                                                                                                                                                                                                                                                                                                                                                                                                                                                                                                                                                                                                                                                                                                                                                                                                                                                                                                                                                                                                                                                                                       | 87,444,057  | 100.00% | 80,601,462  | 100.00% | 6,842,596  | 8.49%  |
| COST OF SALES/SERVICES                                                                                                                                                                                                                                                                                                                                                                                                                                                                                                                                                                                                                                                                                                                                                                                                                                                                                                                                                                                                                                                                                                                                                                                                                                                                                                                                                                                                                                                                                                                                                                                                                                                                                                                                                                                                                                                                                                                                                                                                                                                                                                         | 69,865,110  | 79.90%  | 64,789,112  | 80.38%  | 5,075,998  | 7.83%  |
| GROSS PROFIT                                                                                                                                                                                                                                                                                                                                                                                                                                                                                                                                                                                                                                                                                                                                                                                                                                                                                                                                                                                                                                                                                                                                                                                                                                                                                                                                                                                                                                                                                                                                                                                                                                                                                                                                                                                                                                                                                                                                                                                                                                                                                                                   | 17,578,948  | 20.10%  | 15,812,350  | 19.62%  | 1,766,598  | 11.17% |
| OTHER OPERATING INCOME                                                                                                                                                                                                                                                                                                                                                                                                                                                                                                                                                                                                                                                                                                                                                                                                                                                                                                                                                                                                                                                                                                                                                                                                                                                                                                                                                                                                                                                                                                                                                                                                                                                                                                                                                                                                                                                                                                                                                                                                                                                                                                         | 1,468,082   | 1.68%   | 1,567,109   | 1.94%   | (99,028)   | -6.32% |
| GROSS OPERATING INCOME                                                                                                                                                                                                                                                                                                                                                                                                                                                                                                                                                                                                                                                                                                                                                                                                                                                                                                                                                                                                                                                                                                                                                                                                                                                                                                                                                                                                                                                                                                                                                                                                                                                                                                                                                                                                                                                                                                                                                                                                                                                                                                         | 19,047,029  | 21.78%  | 17,379,459  | 21.56%  | 1,667,570  | 9.60%  |
| OPERATING EXPENSES                                                                                                                                                                                                                                                                                                                                                                                                                                                                                                                                                                                                                                                                                                                                                                                                                                                                                                                                                                                                                                                                                                                                                                                                                                                                                                                                                                                                                                                                                                                                                                                                                                                                                                                                                                                                                                                                                                                                                                                                                                                                                                             | 10,753,565  | 12.30%  | 10,166,762  | 12.61%  | 586,803    | 5.77%  |
| INCOME FROM OPERATIONS                                                                                                                                                                                                                                                                                                                                                                                                                                                                                                                                                                                                                                                                                                                                                                                                                                                                                                                                                                                                                                                                                                                                                                                                                                                                                                                                                                                                                                                                                                                                                                                                                                                                                                                                                                                                                                                                                                                                                                                                                                                                                                         | 8,293,464   | 9.48%   | 7,212,697   | 8.95%   | 1,080,767  | 14.98% |
| OTHER INCOME (CHARGES) -                                                                                                                                                                                                                                                                                                                                                                                                                                                                                                                                                                                                                                                                                                                                                                                                                                                                                                                                                                                                                                                                                                                                                                                                                                                                                                                                                                                                                                                                                                                                                                                                                                                                                                                                                                                                                                                                                                                                                                                                                                                                                                       |             |         |             |         |            |        |
| net                                                                                                                                                                                                                                                                                                                                                                                                                                                                                                                                                                                                                                                                                                                                                                                                                                                                                                                                                                                                                                                                                                                                                                                                                                                                                                                                                                                                                                                                                                                                                                                                                                                                                                                                                                                                                                                                                                                                                                                                                                                                                                                            | (1,047,398) | -1.20%  | (1,033,508) | -1.28%  | (13,890)   | 1.34%  |
| INCOME BEFORE INCOME TAX                                                                                                                                                                                                                                                                                                                                                                                                                                                                                                                                                                                                                                                                                                                                                                                                                                                                                                                                                                                                                                                                                                                                                                                                                                                                                                                                                                                                                                                                                                                                                                                                                                                                                                                                                                                                                                                                                                                                                                                                                                                                                                       | 7,246,067   | 8.29%   | 6,179,189   | 7.67%   | 1,066,878  | 17.27% |
| INCOME TAX EXPENSE                                                                                                                                                                                                                                                                                                                                                                                                                                                                                                                                                                                                                                                                                                                                                                                                                                                                                                                                                                                                                                                                                                                                                                                                                                                                                                                                                                                                                                                                                                                                                                                                                                                                                                                                                                                                                                                                                                                                                                                                                                                                                                             | 1,650,981   | 1.89%   | 1,185,942   | 1.47%   | 465,038    | 39.21% |
| NET INCOME FOR THE PERIOD                                                                                                                                                                                                                                                                                                                                                                                                                                                                                                                                                                                                                                                                                                                                                                                                                                                                                                                                                                                                                                                                                                                                                                                                                                                                                                                                                                                                                                                                                                                                                                                                                                                                                                                                                                                                                                                                                                                                                                                                                                                                                                      | 5,595,086   | 6.40%   | 4,993,247   | 6.19%   | 601,839    | 12.05% |
|                                                                                                                                                                                                                                                                                                                                                                                                                                                                                                                                                                                                                                                                                                                                                                                                                                                                                                                                                                                                                                                                                                                                                                                                                                                                                                                                                                                                                                                                                                                                                                                                                                                                                                                                                                                                                                                                                                                                                                                                                                                                                                                                |             |         |             |         |            |        |
| PATMI                                                                                                                                                                                                                                                                                                                                                                                                                                                                                                                                                                                                                                                                                                                                                                                                                                                                                                                                                                                                                                                                                                                                                                                                                                                                                                                                                                                                                                                                                                                                                                                                                                                                                                                                                                                                                                                                                                                                                                                                                                                                                                                          | 3,239,977   | 3.71%   | 2,961,665   | 3.67%   | 278,313    | 9.40%  |
| Non-controlling interests                                                                                                                                                                                                                                                                                                                                                                                                                                                                                                                                                                                                                                                                                                                                                                                                                                                                                                                                                                                                                                                                                                                                                                                                                                                                                                                                                                                                                                                                                                                                                                                                                                                                                                                                                                                                                                                                                                                                                                                                                                                                                                      | 2,355,109   | 2.69%   | 2,031,582   | 2.52%   | 323,527    | 15.92% |
|                                                                                                                                                                                                                                                                                                                                                                                                                                                                                                                                                                                                                                                                                                                                                                                                                                                                                                                                                                                                                                                                                                                                                                                                                                                                                                                                                                                                                                                                                                                                                                                                                                                                                                                                                                                                                                                                                                                                                                                                                                                                                                                                | 5,595,086   | 6.40%   | 4,993,247   | 6.19%   | 601,839    | 12.05% |
| EARNINGS PER SHARE (EPS)                                                                                                                                                                                                                                                                                                                                                                                                                                                                                                                                                                                                                                                                                                                                                                                                                                                                                                                                                                                                                                                                                                                                                                                                                                                                                                                                                                                                                                                                                                                                                                                                                                                                                                                                                                                                                                                                                                                                                                                                                                                                                                       | 0.46656     |         | 0.42601     |         |            | 9.52%  |
| EBITDA                                                                                                                                                                                                                                                                                                                                                                                                                                                                                                                                                                                                                                                                                                                                                                                                                                                                                                                                                                                                                                                                                                                                                                                                                                                                                                                                                                                                                                                                                                                                                                                                                                                                                                                                                                                                                                                                                                                                                                                                                                                                                                                         | 10,471,483  | 11.98%  | 9,514,241   | 11.80%  | 957,242    | 10.06% |